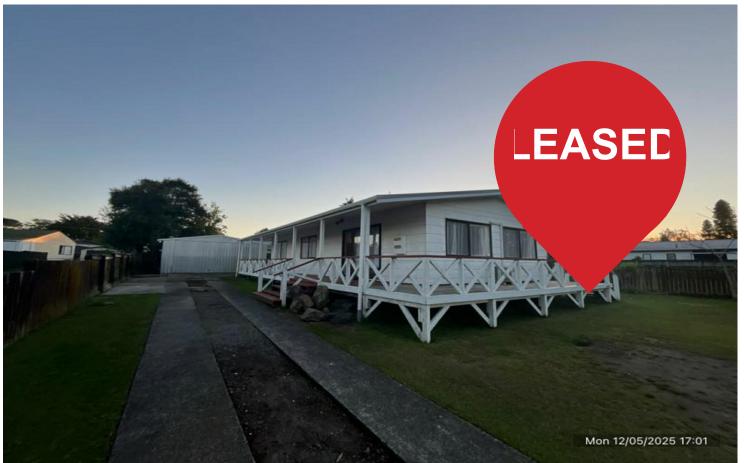

# Ngongotaha, 17 Landscape Drive

# 3 bed large section

This home offers excellent garaging and a large, fully fenced section. Inside, you'll find three bedrooms, a bathroom with a separate toilet, and a separate laundry. The open-plan kitchen, dining, and lounge areas create an easy flow, leading out onto a beautiful veranda that wraps around the sunny sides of the home - perfect for relaxing or entertaining outdoors.

The property is surrounded by mature trees and boasts a fully fenced yard, providing a secure and private environment ideal for children to play freely. Please note, however, that this property is not suitable for dogs.

Located in the sought-after Ngongotahā area, close to shops, schools, and public transport, it's a fantastic place to call home.

3 1 2 2