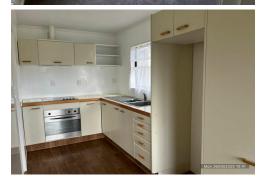

# 3 bed large section

This home offers excellent garaging and a large, fully fenced section. Inside, you'll find three bedrooms, a bathroom with a separate toilet, and a separate laundry. The open-plan kitchen, dining, and lounge areas create an easy flow, leading out onto a beautiful veranda that wraps around the sunny sides of the home - perfect for relaxing or entertaining outdoors.