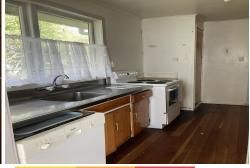

## Three bedroom's with a garage

3 Bedroom + double garage, a large front lawn. Bathroom has a shower over bath, the toilet is separate.

\$530.00 per week, water additional.

Move in costs: Bond: 4 weeks rent & initial fortnight rent.