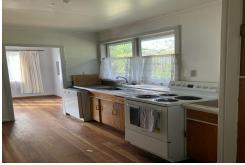

## Three bedroom's with a garage

3 Bedroom + double garage, a large front lawn. Bathroom has a shower over bath, the toilet is separate.

\$530.00 per week, water additional.

Move in costs: Bond: 4 weeks rent & initial fortnight rent.