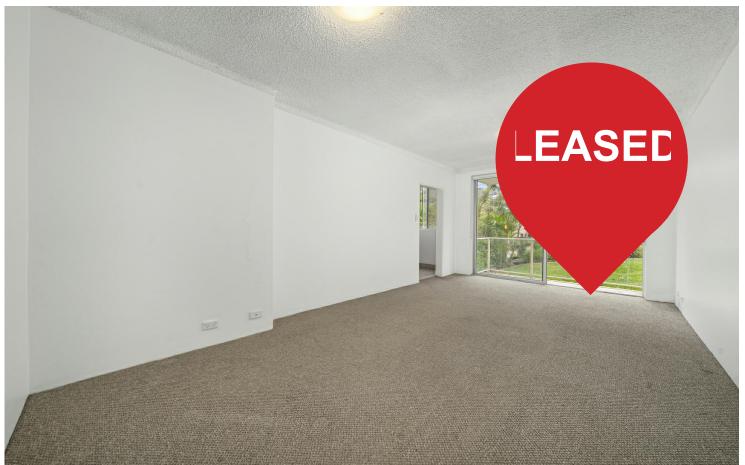

#### Features Include:

- Two bedrooms with built-in wardrobes
- Large kitchen with plenty of storage space
- Separate living area with blacony
- Bathroom with separate bath and shower
- Internal laundry
- Single Carport