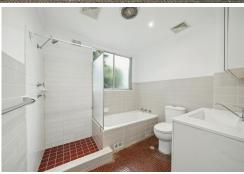

#### Features Include:

- Two bedrooms with built-in wardrobes
- Large kitchen with plenty of storage space
- Separate living area with blacony
- Bathroom with separate bath and shower
- Internal laundry
- Single Carport