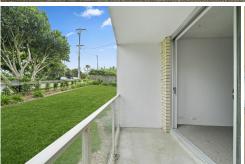

#### Features Include:

- Two bedrooms with built-in wardrobes
- Large kitchen with plenty of storage space
- Separate living area with blacony
- Bathroom with separate bath and shower
- Internal laundry
- Single Carport