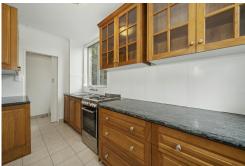

#### Features Include:

- Two bedrooms with built-in wardrobes
- Large kitchen with plenty of storage space
- Separate living area with blacony
- Bathroom with separate bath and shower
- Internal laundry
- Single Carport