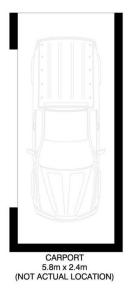

# NEWPORT 13/65 GLADSTONE STREET \*STRATA AREA INCL BALCONY APPROX 66.9m² \*CARPORT AREA APPROX 15.8m² \*TOTAL STRATA AREA APPROX 82.7m²

\*PLANS SHOWN ONLY INDICATIVE OF LAYOUT. DIMENSIONS ARE APPROXIMATE.