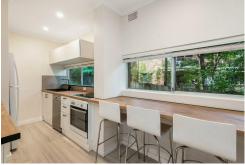

## Renovated North Facing Unit

This north facing two bedroom apartment is immaculately presented throughout and located on the first floor. It has been recently renovated and offers an abundance of natural light. Discretely set back from the road, you will enjoy a peaceful battle-axe block welcomed by established landscaped gardens; lush surroundings, stunning mature trees and private access to sectors of the complex.

- Open plan living area flows on to a sunny north facing balcony
- Thoughtful & well appointed kitchen with breakfast bench top
- Both bedrooms face north with oversized windows, main with built-in wardrobes
- Renovated bathroom with combined bath and shower
- Ceiling fans throughout, covered parking space and shared laundry