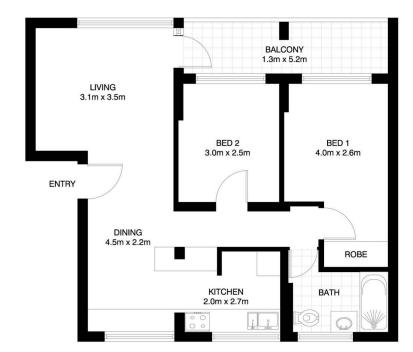

# NEWPORT 13/65 GLADSTONE STREET \*STRATA AREA INCL BALCONY APPROX 66.9m² \*CARPORT AREA APPROX 15.8m² \*TOTAL STRATA AREA APPROX 82.7m²

\*PLANS SHOWN ONLY INDICATIVE OF LAYOUT. DIMENSIONS ARE APPROXIMATE.

Floor plan supplied by V-Mark Design Pty Ltd. This floor plan is provided for indicative purposes only.

Measurements are approximate and not to scale. The vendor, agency and supplier will accept no liability for its accuracy. Interested parties are advised to make their own independent enquiries.