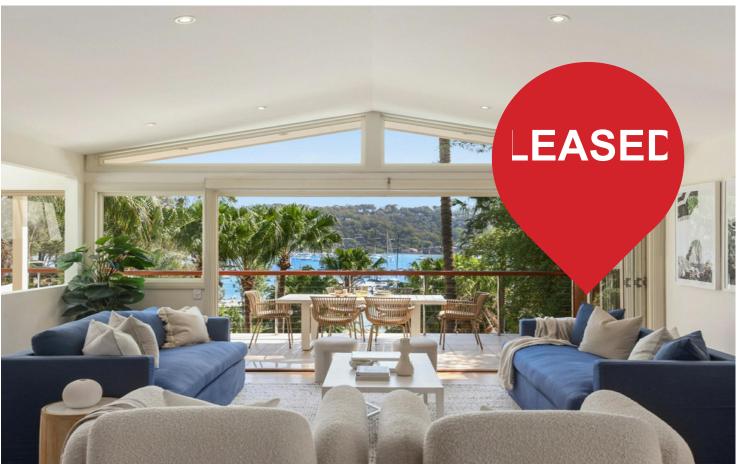

#### Boaters Paradise - Deep Waterfront Home

Located in the iconic Horseshoe Cove this fantastic 4 bedroom waterfront family home is set in a tranquil setting amongst the cabbage tree palms and spectacular views of Pittwater.

You will love the protected aspect and easy access with the bonus of only having a few stairs from the double carport to the front door - which is quite unique for waterfront living.

- \* Master bedroom suite, located on entry level with the lounge room and kitchen
- \* Entertaining terrace surrounded by nature
- \* Massive second lounge room/office
- \* Large open plan kitchen, lounge and dining room
- \* 3 bedrooms downstairs that could easily be used for a teenagers retreat
- \* Located between the two yacht clubs within walking distance to both.
- \* Double size boatshed with jetty access
- \* Pets considered on application