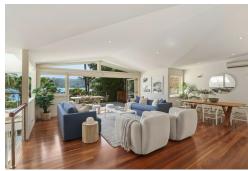

You will love the protected aspect and easy access with the bonus of only having a few stairs from the double carport to the front door - which is quite unique for waterfront living.

- \* Master bedroom suite, located on entry level with the lounge room and kitchen
- \* Entertaining terrace surrounded by nature
- \* Massive second lounge room/office
- \* Large open plan kitchen, lounge and dining room
- \* 3 bedrooms downstairs that could easily be used for a teenagers retreat
- \* Located between the two yacht clubs within walking distance to both.
- \* Double size boatshed with jetty access
- \* Pets considered on application