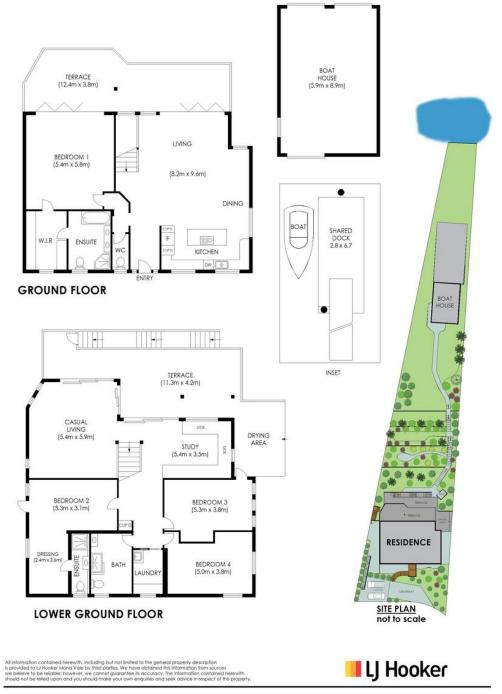

#### Boaters Paradise - Deep Waterfront Home

Located in the iconic Horseshoe Cove this fantastic 4 bedroom waterfront family home is set in a tranquil setting amongst the cabbage tree palms and spectacular views of Pittwater.

You will love the protected aspect and easy access with the bonus of only having a few stairs from the double carport to the front door - which is quite unique for waterfront living.

- \* Master bedroom suite, located on entry level with the lounge room and kitchen
- \* Entertaining terrace surrounded by nature
- \* Massive second lounge room/office
- \* Large open plan kitchen, lounge and dining room
- \* 3 bedrooms downstairs that could easily be used for a teenagers retreat
- \* Located between the two yacht clubs within walking distance to both.
- \* Double size boatshed with jetty access
- \* Pets considered on application