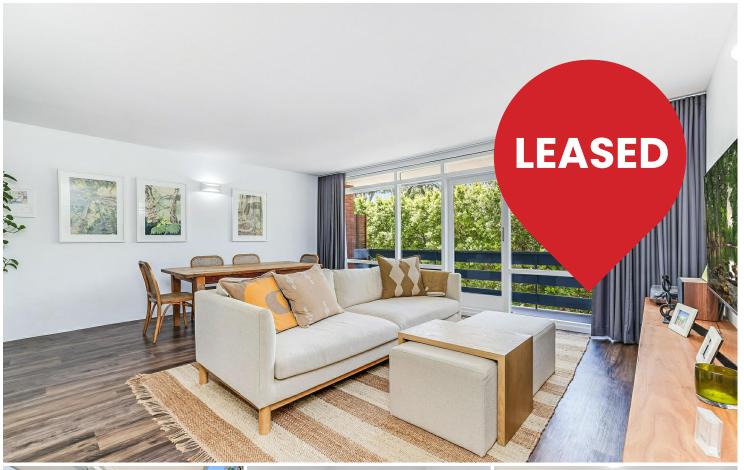

## Generous Light Filled Apartment

Fresh and newly renovated, this east-facing unit has a spacious integrated living and dining space, is abundant with natural light leading to a private oversized balcony.

Located on the corner of Gladstone and Woolcott Streets, it's just a two-minute stroll to the village and bus transport, while a few steps further to Newport's iconic beachfront.

- Crisp, white-on-white interiors with brand-new kitchen and flooring
- Tranquil, leafy layout with full-length balcony and sunny living space
- Large bedroom with built-in robes and contemporary bathroom
- Single car space, shared communal laundry, and convenient lock-up storage
- In-demand location; steps to village, transport and Newport beach