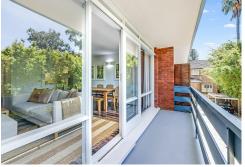

## Generous Light Filled Apartment

Fresh and newly renovated, this east-facing unit has a spacious integrated living and dining space, is abundant with natural light leading to a private oversized balcony.

Located on the corner of Gladstone and Woolcott Streets, it's just a two-minute stroll to the village and bus transport, while a few steps further to Newport's iconic beachfront.

- Crisp, white-on-white interiors with brand-new kitchen and flooring
- Tranquil, leafy layout with full-length balcony and sunny living space
- Large bedroom with built-in robes and contemporary bathroom
- Single car space, shared communal laundry, and convenient lock-up storage
- In-demand location; steps to village, transport and Newport beach