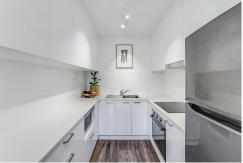

Located on the corner of Gladstone and Woolcott Streets, it's just a two-minute stroll to the village and bus transport, while a few steps further to Newport's iconic beachfront.

- Crisp, white-on-white interiors with brand-new kitchen and flooring
- Tranquil, leafy layout with full-length balcony and sunny living space
- Large bedroom with built-in robes and contemporary bathroom
- Single car space, shared communal laundry, and convenient lock-up storage
- In-demand location; steps to village, transport and Newport beach