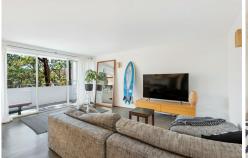

# Newport, 4/27-31 Ocean Avenue

NEAR THE BEACH - SPACIOUS - NORTH FACING!

Oversized 2 bedroom apartment located within close proximity to Newport Village, and a short walk to the beach, transport & schools. Basking in a beautiful north-east aspect with an open leafy outlook, this property offers the following features:

- Desirable first level location.
- 2 generous bedrooms, with built-in wardrobes
- Gourmet kitchen with Caesarstone benchtops, soft close drawers, gas cooking and European appliances.
- Open planned living, dining and kitchen areas with stylish concrete flooring throughout
- Sun drenched full sized north facing balcony
- Neat and tidy original bathroom with separate bath and shower
- Internal laundry facilities
- Offered furnished or unfurnished
- Short term/ long term lease available