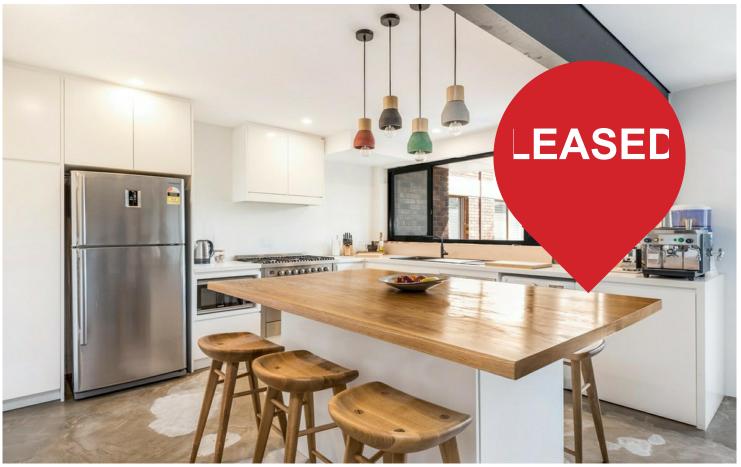

# Newport, 4/27-31 Ocean Avenue

NEAR THE BEACH - SPACIOUS - NORTH FACING!

Oversized 2 bedroom apartment located within close proximity to Newport Village, and a short walk to the beach, transport & schools. Basking in a beautiful north-east aspect with an open leafy outlook, this property offers the following features:

- Desirable first level location.
- 2 generous bedrooms, with built-in wardrobes
- Gourmet kitchen with Caesarstone benchtops, soft close drawers, gas cooking and European appliances.
- Open planned living, dining and kitchen areas with stylish concrete flooring throughout
- Sun drenched full sized north facing balcony
- Neat and tidy original bathroom with separate bath and shower
- Internal laundry facilities
- Offered furnished or unfurnished
- Short term/ long term lease available