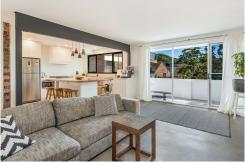

# Newport, 4/27-31 Ocean Avenue

NEAR THE BEACH - SPACIOUS - NORTH FACING!

Oversized 2 bedroom apartment located within close proximity to Newport Village, and a short walk to the beach, transport & schools. Basking in a beautiful north-east aspect with an open leafy outlook, this property offers the following features:

- Desirable first level location.
- 2 generous bedrooms, with built-in wardrobes
- Gourmet kitchen with Caesarstone benchtops, soft close drawers, gas cooking and European appliances.
- Open planned living, dining and kitchen areas with stylish concrete flooring throughout
- Sun drenched full sized north facing balcony
- Neat and tidy original bathroom with separate bath and shower
- Internal laundry facilities
- Offered furnished or unfurnished
- Short term/ long term lease available