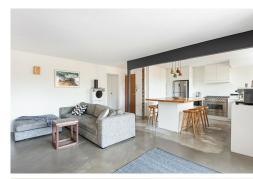

# Newport, 4/27-31 Ocean Avenue

NEAR THE BEACH - SPACIOUS - NORTH FACING!

Oversized 2 bedroom apartment located within close proximity to Newport Village, and a short walk to the beach, transport & schools. Basking in a beautiful north-east aspect with an open leafy outlook, this property offers the following features:

- Desirable first level location.
- 2 generous bedrooms, with built-in wardrobes
- Gourmet kitchen with Caesarstone benchtops, soft close drawers, gas cooking and European appliances.
- Open planned living, dining and kitchen areas with stylish concrete flooring throughout
- Sun drenched full sized north facing balcony
- Neat and tidy original bathroom with separate bath and shower
- Internal laundry facilities
- Offered furnished or unfurnished
- Short term/ long term lease available