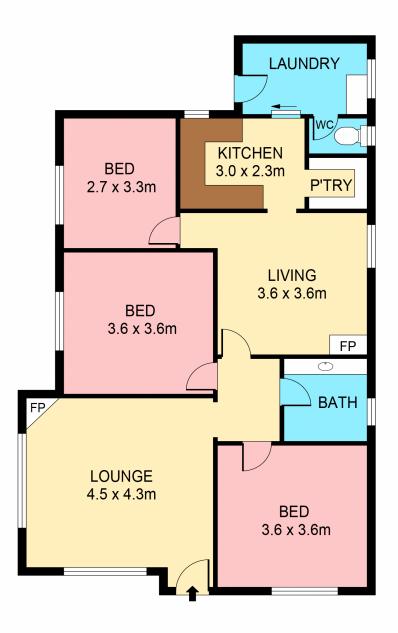

# **New Lambton, 1 Young Road**

Spacious home in a handy location!

This charming 3-bedroom cottage offers comfort and convenience, ideally located right across the road from McDonald Jones Stadium. Features include:

- 3 spacious bedrooms with plenty of natural light
- Functional original bathroom with bathtub
- Well appointed kitchen complete with a walk-in pantry
- Large lounge room perfect for relaxing
- Separate dining area ideal for family meals
- Enclosed yard offering privacy and space