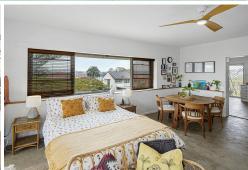

## New Farm, 5/33 Oxlade Drive

"Bel-Air" - OXLADE DRIVE - 85m2 + POOL = WOW

Exuding cool "New York Studio" vibes, this open plan apartment in an amazing position, enjoys river views and close proximity to everything:

- Includes Gas + Water Bills
- Polished concrete floors
- Great kitchen with gas cooking
- Ceiling fan
- Secure garage
- Pool in complex
- Shared Laundry
- Walk to City Cat, New Farm Park

INSPECT - LOVE - MOVE IN!