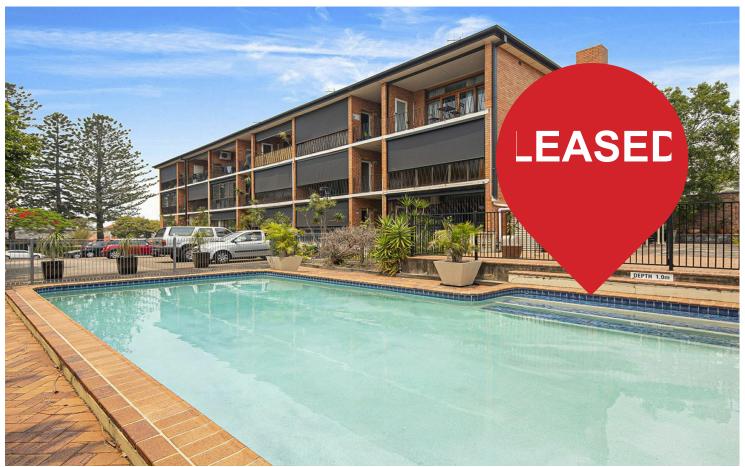

## New Farm, 5/33 Oxlade Drive

"Bel-Air" - OXLADE DRIVE - 85m2 + POOL = WOW

Exuding cool "New York Studio" vibes, this open plan apartment in an amazing position, enjoys river views and close proximity to everything:

- Includes Gas + Water Bills
- Polished concrete floors
- Great kitchen with gas cooking
- Ceiling fan
- Secure garage
- Pool in complex
- Shared Laundry
- Walk to City Cat, New Farm Park

INSPECT - LOVE - MOVE IN!

## **More About this Property**

| Property ID   | 2DAHXX                                                                     |
|---------------|----------------------------------------------------------------------------|
| Property Type | Studio                                                                     |
| Including     | Pool<br>Balcony<br>Outdoor Entertaining<br>Secure Parking<br>Remote Garage |
|               |                                                                            |