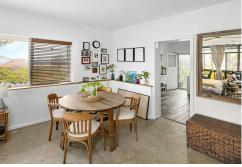

## New Farm, 5/33 Oxlade Drive

"Bel-Air" - OXLADE DRIVE - 85m2 + POOL = WOW

Exuding cool "New York Studio" vibes, this open plan apartment in an amazing position, enjoys river views and close proximity to everything:

- Includes Gas + Water Bills
- Polished concrete floors
- Great kitchen with gas cooking
- Ceiling fan
- Secure garage
- Pool in complex
- Shared Laundry
- Walk to City Cat, New Farm Park

INSPECT - LOVE - MOVE IN!