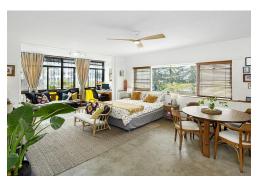

## New Farm, 5/33 Oxlade Drive

"Bel-Air" - OXLADE DRIVE - 85m2 + POOL = WOW

Exuding cool "New York Studio" vibes, this open plan apartment in an amazing position, enjoys river views and close proximity to everything:

- Includes Gas + Water Bills
- Polished concrete floors
- Great kitchen with gas cooking
- Ceiling fan
- Secure garage
- Pool in complex
- Shared Laundry
- Walk to City Cat, New Farm Park

INSPECT - LOVE - MOVE IN!