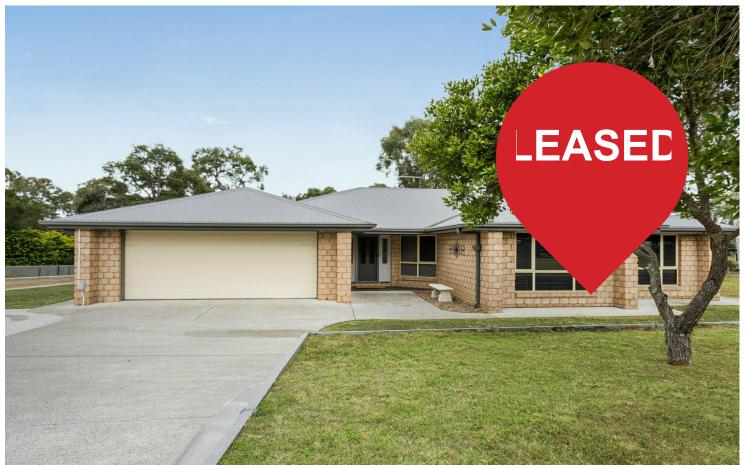

## New Beith, 70-74 Equestrian Drive SPACIOUS ACREAGE HOME + RENOVATED!

QUICK FACTS:

Preferred Lease Term: 12 months

Furnishings: Unfurnished

Parking: Double Garage & Large Shed

LJ Hooker Greater Springfield are excited to present this spacious acreage living.

Here's what you'll enjoy:-

- \* New carpet + paint + kitchen + so much more
- \* Four bedrooms \* Two bathrooms with new shower screens + mirrors
- \* Multi purpose room for either 5th bedroom, office or games room
- \* Large kitchen with plenty of storage + dishwasher
- \* Room for everyone with three large separate living areas

- \* Separate lounge
- \* Separate rumpus room
- \* Separate open plan dining / family room tiled
- \* Air conditioned in main living + main bedroom
- \* Ceiling fans \* Security screens \* Huge pergola
- \* Double lock up garage with remote access
- \* Double bay shed to the rear \* Off street parking