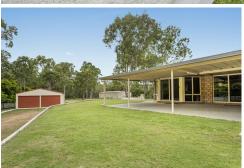

- \* Separate lounge
- \* Separate rumpus room
- \* Separate open plan dining / family room tiled
- \* Air conditioned in main living + main bedroom
- \* Ceiling fans \* Security screens \* Huge pergola
- \* Double lock up garage with remote access
- \* Double bay shed to the rear \* Off street parking