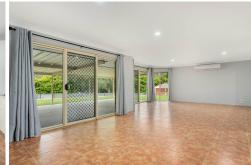

- \* Separate lounge
- \* Separate rumpus room
- \* Separate open plan dining / family room tiled
- \* Air conditioned in main living + main bedroom
- \* Ceiling fans \* Security screens \* Huge pergola
- \* Double lock up garage with remote access
- \* Double bay shed to the rear \* Off street parking