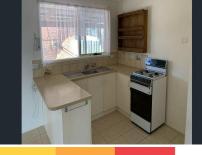

Comprising of 3 bedrooms, all with built in robes, separate living with gas wall heater, tiled dining area overlooking kitchen with gas and electric cooking and plenty of cupboard space.

Other features of this great family home including split system air conditioner for the warmer months. Large outdoor undercover area, double carport and spacious rear yard perfect for the kids to play in.