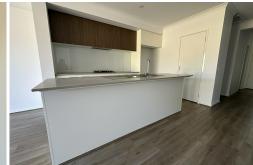

# Key Features:

- Master Bedroom: Includes an ensuite and walk-in robe, plus split system air conditioning.
- Bedrooms 2 & 3: Equipped with pane heaters for added warmth.
- Modern Kitchen: Features a gas cooktop, 600mm under-bench oven, dishwasher, pantry, and stylish stone benchtops.
- Living Area: Enjoy the comfort of timber floors, downlights, roller blinds, and a split system air conditioner.
- Yard & Garage: Enclosed backyard and a single garage with internal access for convenience.