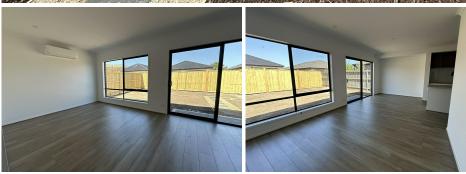

# Key Features:

- Master Bedroom: Includes an ensuite and walk-in robe, plus split system air conditioning.
- Bedrooms 2 & 3: Equipped with pane heaters for added warmth.
- Modern Kitchen: Features a gas cooktop, 600mm under-bench oven, dishwasher, pantry, and stylish stone benchtops.
- Living Area: Enjoy the comfort of timber floors, downlights, roller blinds, and a split system air conditioner.
- Yard & Garage: Enclosed backyard and a single garage with internal access for convenience.