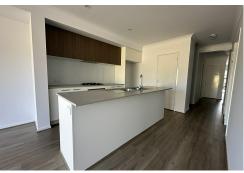

# Key Features:

- Master Bedroom: Includes an ensuite and walk-in robe, plus split system air conditioning.
- Bedrooms 2 & 3: Equipped with pane heaters for added warmth.
- Modern Kitchen: Features a gas cooktop, 600mm under-bench oven, dishwasher, pantry, and stylish stone benchtops.
- Living Area: Enjoy the comfort of timber floors, downlights, roller blinds, and a split system air conditioner.
- Yard & Garage: Enclosed backyard and a single garage with internal access for convenience.