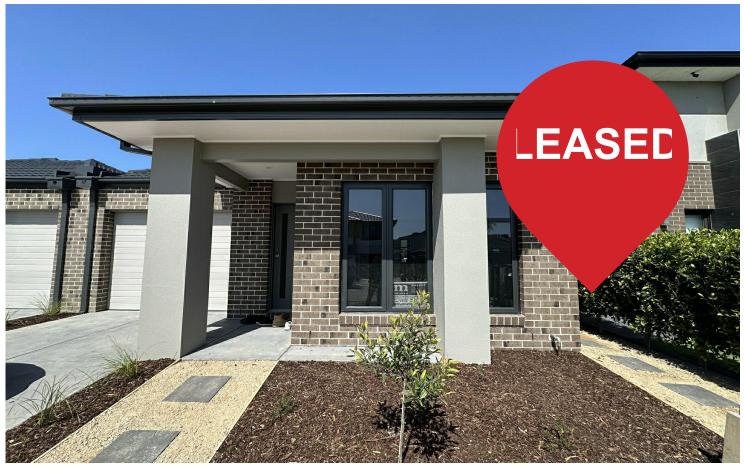

# Narre Warren South, 22 Marathon Way STUNNING BRAND NEW HOME!

This stunning brand new 3-bedroom family home is perfect for those seeking comfort and convenience.

# Key Features:

- Master Bedroom: Includes an ensuite and walk-in robe, plus split system air conditioning.
- Bedrooms 2 & 3: Equipped with pane heaters for added warmth.
- Modern Kitchen: Features a gas cooktop, 600mm under-bench oven, dishwasher, pantry, and stylish stone benchtops.
- Living Area: Enjoy the comfort of timber floors, downlights, roller blinds, and a split system air conditioner.
- Yard & Garage: Enclosed backyard and a single garage with internal access for convenience.