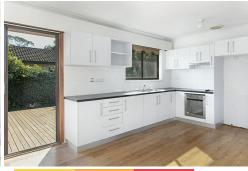

- Large renovated kitchen with plenty of cupboard space
- Spacious living space with separated dining area
- Four generous bedrooms, main with large built-in robes
- Single bathroom
- Single off-street parking and internal laundry