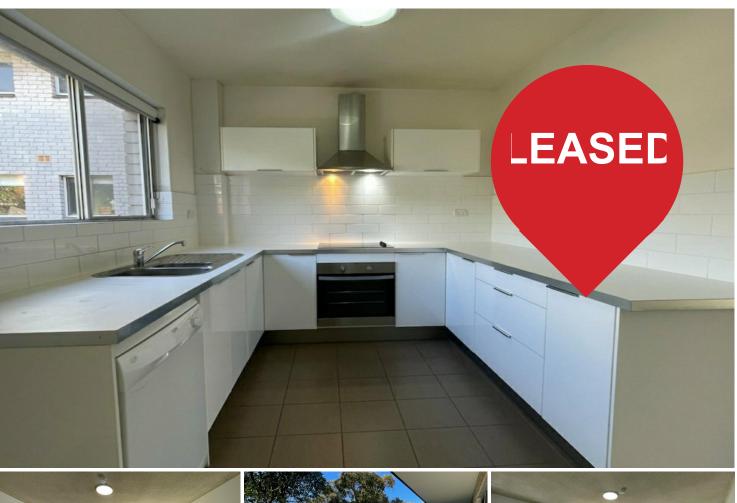

This East facing second floor apartment is a short level walk to Narrabeen Beach , lake & transport to the city.

- \* Oversized lounge/dining room
- \* Well sized modern kitchen with pantry cupboard & dishwasher
- \* Main bedroom with double mirrored built-in and balcony access
- \* Second bedroom with mirrored built-in
- \* Modern full bathroom
- \* Lengthy tiled East facing balcony
- \* Internal laundry adjacent to the kitchen
- \* HUGE garage with plenty of space for your car as well as storage
- \* Level walk to shops, restaurants, Narrabeen lake & beach across the road