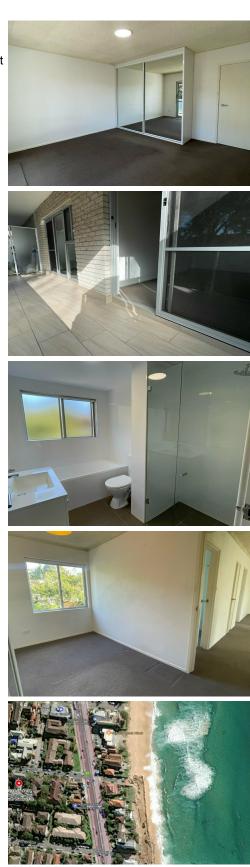

This East facing second floor apartment is a short level walk to Narrabeen Beach , lake & transport to the city.

- \* Oversized lounge/dining room
- \* Well sized modern kitchen with pantry cupboard & dishwasher
- \* Main bedroom with double mirrored built-in and balcony access
- \* Second bedroom with mirrored built-in
- \* Modern full bathroom
- \* Lengthy tiled East facing balcony
- \* Internal laundry adjacent to the kitchen
- \* HUGE garage with plenty of space for your car as well as storage
- \* Level walk to shops, restaurants, Narrabeen lake & beach across the road