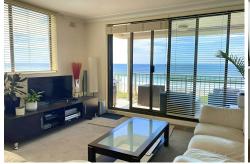

# Deposit Taken

Absolute Beachfront Apartment

This spacious second floor North-East facing beachfront apartment has amazing beach and ocean views.

- \* Three bedrooms all with built-ins freshly painted
- \* Open plan lounge/dining area facing the beach
- \* Great kitchen with dishwasher
- \* Two bathrooms plus a separate internal laundry
- \* Well sized North East covered balcony with amazing views
- \* Lock-up garage with internal access into the building plus a storage room
- \* A level walk to cafe's, restaurants, corner shop, Narrabeen Lagoon, transport to the city B-line bus service and Narrabeen CBD.
- \* Sorry not pet friendly