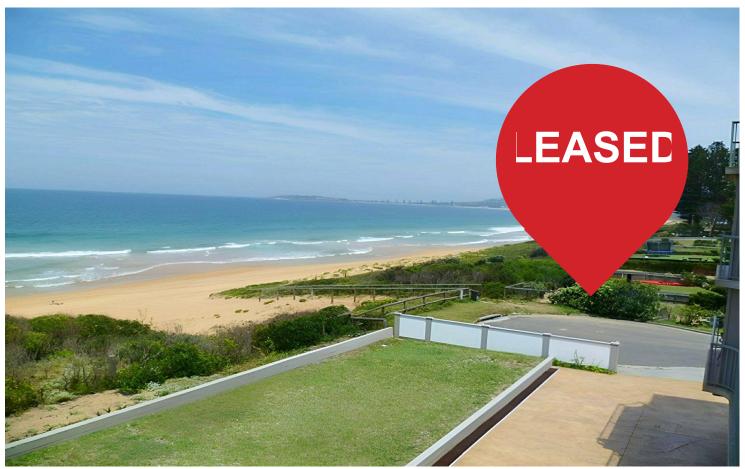

# Narrabeen, 4/1 Tourmaline Street

# Deposit Taken

Absolute Beachfront Apartment

This spacious second floor North-East facing beachfront apartment has amazing beach and ocean views.

- \* Three bedrooms all with built-ins freshly painted
- \* Open plan lounge/dining area facing the beach
- \* Great kitchen with dishwasher
- \* Two bathrooms plus a separate internal laundry
- \* Well sized North East covered balcony with amazing views
- \* Lock-up garage with internal access into the building plus a storage room
- \* A level walk to cafe's, restaurants, corner shop, Narrabeen Lagoon, transport to the city B-line bus service and Narrabeen CBD.
- \* Sorry not pet friendly