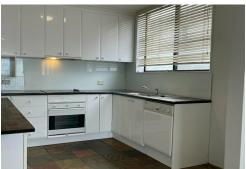

# Deposit Taken

Absolute Beachfront Apartment

This spacious second floor North-East facing beachfront apartment has amazing beach and ocean views.

- \* Three bedrooms all with built-ins freshly painted
- \* Open plan lounge/dining area facing the beach
- \* Great kitchen with dishwasher
- \* Two bathrooms plus a separate internal laundry
- \* Well sized North East covered balcony with amazing views
- \* Lock-up garage with internal access into the building plus a storage room
- \* A level walk to cafe's, restaurants, corner shop, Narrabeen Lagoon, transport to the city B-line bus service and Narrabeen CBD.
- \* Sorry not pet friendly