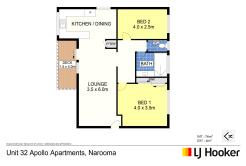

### 2 Bedroom Unit In Narooma

Welcome to this inviting 2-bedroom unit, offering a harmonious blend of comfort and modern convenience.

with natural light streaming through large windows, casting a warm glow on the contemporary design and tasteful finishes.