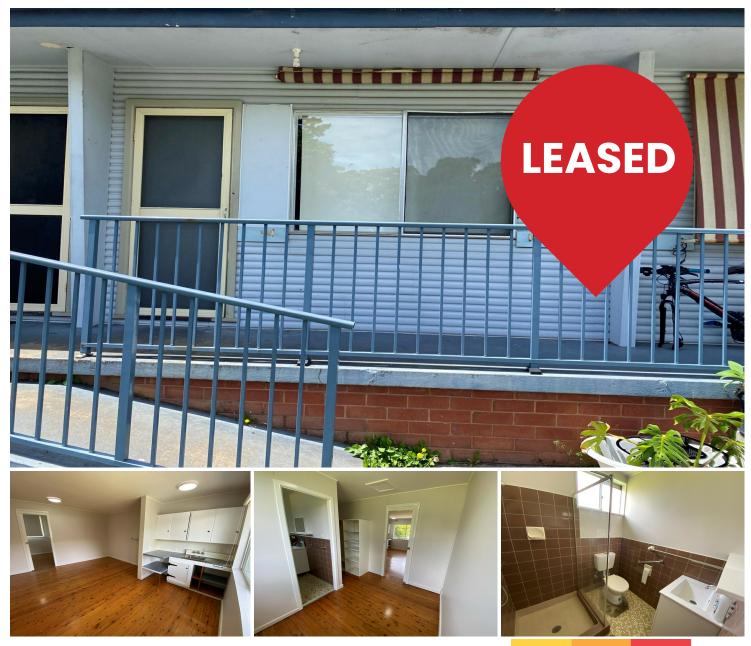

### 1 Bedroom Unit Available in Narooma

This freshly painted 1 bedroom unit is conveniently located within walking distance to Narooma plaza. Shared Laundry and off street parking. Available now. \$200 per week.