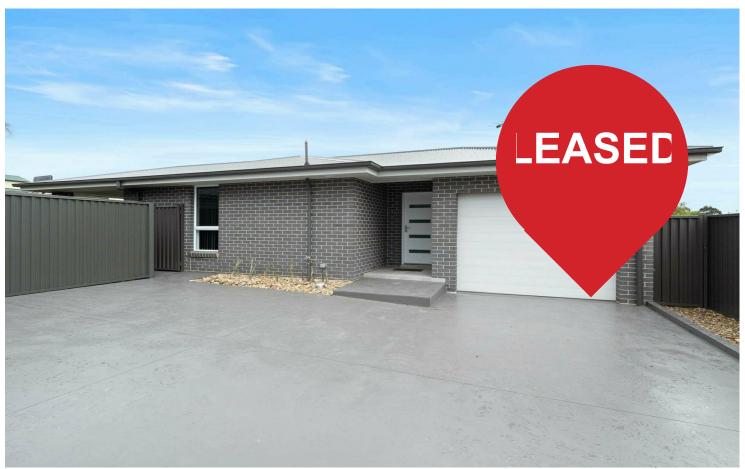

# Narellan Vale, 27A Eskdale Close

# DETACHED GRANNY FLAT WITH SINGLE GARAGE

- \* One bedroom with built in mirrored robe
- \* Optional 2nd bedroom, study or living area
- \* Kitchen offering stone benchtops, 600mm oven and cooktop, gas cooking and plenty of storage space
- \* Tiled living areas
- \* Ducted air conditioning
- \* Alarm system
- \* Down lights through out
- \* Tiled alfresco
- \* Generous size yard
- \* Rear access to main road
- \* Single lock up garage and turning space