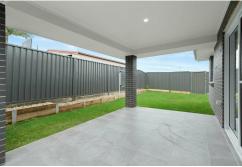

# DETACHED GRANNY FLAT WITH SINGLE GARAGE

- \* One bedroom with built in mirrored robe
- \* Optional 2nd bedroom, study or living area
- \* Kitchen offering stone benchtops, 600mm oven and cooktop, gas cooking and plenty of storage space
- \* Tiled living areas
- \* Ducted air conditioning
- \* Alarm system
- \* Down lights through out
- \* Tiled alfresco
- \* Generous size yard
- \* Rear access to main road
- \* Single lock up garage and turning space