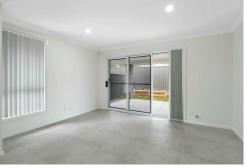

# DETACHED GRANNY FLAT WITH SINGLE GARAGE

- \* One bedroom with built in mirrored robe
- \* Optional 2nd bedroom, study or living area
- \* Kitchen offering stone benchtops, 600mm oven and cooktop, gas cooking and plenty of storage space
- \* Tiled living areas
- \* Ducted air conditioning
- \* Alarm system
- \* Down lights through out
- \* Tiled alfresco
- \* Generous size yard
- \* Rear access to main road
- \* Single lock up garage and turning space