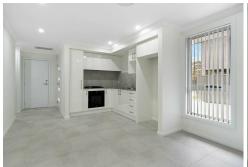

# DETACHED GRANNY FLAT WITH SINGLE GARAGE

- \* One bedroom with built in mirrored robe
- \* Optional 2nd bedroom, study or living area
- \* Kitchen offering stone benchtops, 600mm oven and cooktop, gas cooking and plenty of storage space
- \* Tiled living areas
- \* Ducted air conditioning
- \* Alarm system
- \* Down lights through out
- \* Tiled alfresco
- \* Generous size yard
- \* Rear access to main road
- \* Single lock up garage and turning space