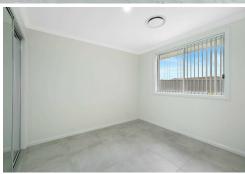

# DETACHED GRANNY FLAT WITH SINGLE GARAGE

- \* One bedroom with built in mirrored robe
- \* Optional 2nd bedroom, study or living area
- \* Kitchen offering stone benchtops, 600mm oven and cooktop, gas cooking and plenty of storage space
- \* Tiled living areas
- \* Ducted air conditioning
- \* Alarm system
- \* Down lights through out
- \* Tiled alfresco
- \* Generous size yard
- \* Rear access to main road
- \* Single lock up garage and turning space