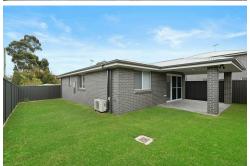

# DETACHED GRANNY FLAT WITH SINGLE GARAGE

- \* One bedroom with built in mirrored robe
- \* Optional 2nd bedroom, study or living area
- \* Kitchen offering stone benchtops, 600mm oven and cooktop, gas cooking and plenty of storage space
- \* Tiled living areas
- \* Ducted air conditioning
- \* Alarm system
- \* Down lights through out
- \* Tiled alfresco
- \* Generous size yard
- \* Rear access to main road
- \* Single lock up garage and turning space