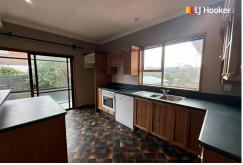

### A perfectly located home

TO VIEW: Please register in Trademe for the set viewing time and day.

Located in the popular Andersons Bay, lies this spacious three bedroom home. Poised to get great views and sun, you are welcomed into the home by a country style kitchen with excellent storage and bench space, this area also incorporates a spacious dining area and leads to the large living room with great sun and views. A fire heats this space well. Here you will find a set of stairs letting to a downstairs rumpus room - perfect for a home office, teenagers hang out or even storage. There is also the laundry and further basement storage down here as well.