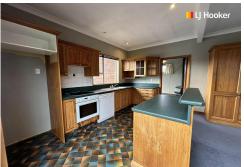

### A perfectly located home

TO VIEW: Please register in Trademe for the set viewing time and day.

Located in the popular Andersons Bay, lies this spacious three bedroom home. Poised to get great views and sun, you are welcomed into the home by a country style kitchen with excellent storage and bench space, this area also incorporates a spacious dining area and leads to the large living room with great sun and views. A fire heats this space well. Here you will find a set of stairs letting to a downstairs rumpus room - perfect for a home office, teenagers hang out or even storage. There is also the laundry and further basement storage down here as well.