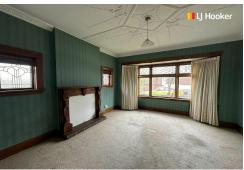

Three good sized bedrooms with some storage are peaceful and quiet and the bathroom includes shower over bath, toilet and vanity. A heat pump in the hallway heats this area well for extra warmth in the winter.