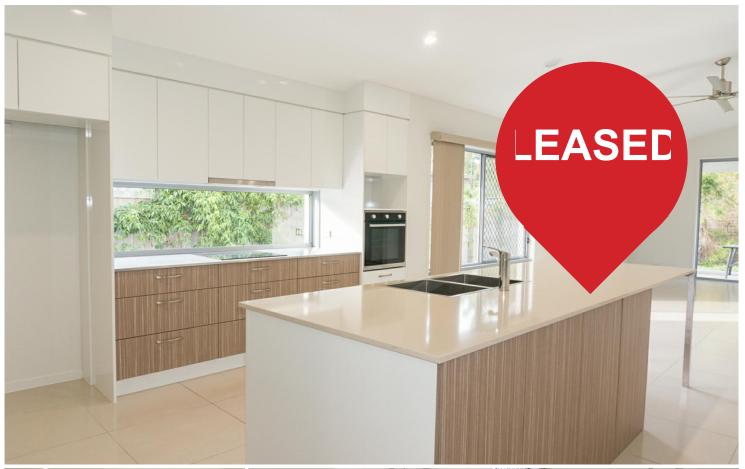

### What we love:

- \* 3 good sized bedrooms with ensuite to main
- \* Well appointed bathrooms
- \* Low maintenance yards
- \* Backs on to nature reserve
- \* Galley style kitchen with stone benches
- \* Split system air conditioning
- \* Ceiling fans throughout
- \* High ceilings in living area
- \* 3 Star Wels rated- tenants to pay water usage