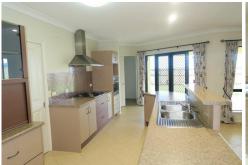

## Mount Sheridan, 1 Monsoon Terrace

SPACIOUS 4 BEDROOM - MEDIA ROOM

Spacious 4-bedroom home with media room.

- Fully air-conditioned
- Fully tiled
- Security screens
- Ensuite to main
- Media room or formal lounge
- Patio
- Fenced yard
- Double garage
- Pets on application