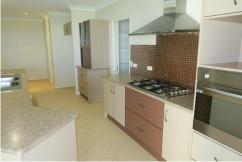

## Mount Sheridan, 1 Monsoon Terrace

SPACIOUS 4 BEDROOM - MEDIA ROOM

Spacious 4-bedroom home with media room.

- Fully air-conditioned
- Fully tiled
- Security screens
- Ensuite to main
- Media room or formal lounge
- Patio
- Fenced yard
- Double garage
- Pets on application