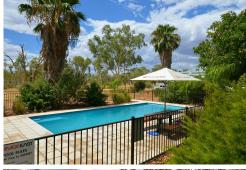

- Beautiful views of the Macdonnell Ranges from your front door
- One-bedroom apartment is located in the popular Mount Johns area close to the Casino and Convention Centre
- The unit is an open plan studio with built in robes and comes partly furnished
- The kitchen features ample storage, electric cooking and a fridge
- The bathroom is of good size with a large shower and washing machine taps
- The complex features beautiful landscaped lawns
- Communal BBQ area and inground pool in the complex for tenants to use