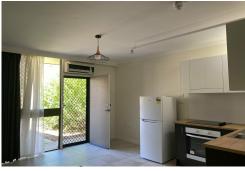

- Beautiful views of the Macdonnell Ranges from your front door
- One-bedroom apartment is located in the popular Mount Johns area close to the Casino and Convention Centre
- The unit is an open plan studio with built in robes and comes partly furnished
- The kitchen features ample storage, electric cooking and a fridge
- The bathroom is of good size with a large shower and washing machine taps
- The complex features beautiful landscaped lawns
- Communal BBQ area and inground pool in the complex for tenants to use