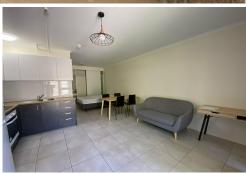

- Beautiful views of the Macdonnell Ranges from your front door
- One-bedroom apartment is located in the popular Mount Johns area close to the Casino and Convention Centre
- The unit is an open plan studio with built in robes and comes partly furnished
- The kitchen features ample storage, electric cooking and a fridge
- The bathroom is of good size with a large shower and washing machine taps
- The complex features beautiful landscaped lawns
- Communal BBQ area and inground pool in the complex for tenants to use