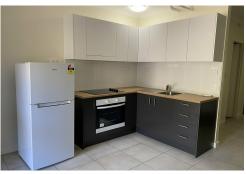

- Beautiful views of the Macdonnell Ranges from your front door
- One-bedroom apartment is located in the popular Mount Johns area close to the Casino and Convention Centre
- The unit is an open plan studio with built in robes and comes partly furnished
- The kitchen features ample storage, electric cooking and a fridge
- The bathroom is of good size with a large shower and washing machine taps
- The complex features beautiful landscaped lawns
- Communal BBQ area and inground pool in the complex for tenants to use