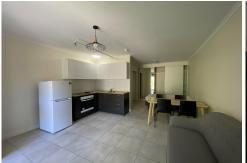

- Beautiful views of the Macdonnell Ranges from your front door
- One-bedroom apartment is located in the popular Mount Johns area close to the Casino and Convention Centre
- The unit is an open plan studio with built in robes and comes partly furnished
- The kitchen features ample storage, electric cooking and a fridge
- The bathroom is of good size with a large shower and washing machine taps
- The complex features beautiful landscaped lawns
- Communal BBQ area and inground pool in the complex for tenants to use