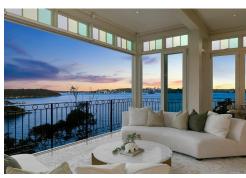

# Mosman, 11 Raglan Street

Panoramic Views on Sydney Harbour

Carved into the Australian landscape to ensure breathtaking Sydney Harbour panoramas from every room, this palatial family sanctuary spills effortlessly over four levels. Steeped in history, it presents a marriage of period grandeur and contemporary elegance.

#### Key features:

- Choice of sprawling formal living/sitting/dining rooms
- Lounge room wrapped in bi-fold doors, allows the outside in
- Stunning Taronga Zoo, Opera House and Harbour Bridge vistas
- Entertaining terrace framed by sandstone colonnades
- Pool, spa, gardens cascade to private pontoon and slipway
- Stone island kitchen, gas cooktop, Gaggenau appliances
- Luxurious main bedroom boasts walk-through to ensuite
- Soaring ceilings, decorative fireplaces punctuate the home
- World class location moments from Mosman Village