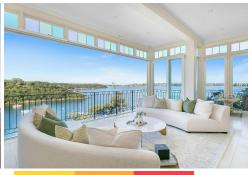

# Mosman, 11 Raglan Street

Panoramic Views on Sydney Harbour

Carved into the Australian landscape to ensure breathtaking Sydney Harbour panoramas from every room, this palatial family sanctuary spills effortlessly over four levels. Steeped in history, it presents a marriage of period grandeur and contemporary elegance.

#### Key features:

- Choice of sprawling formal living/sitting/dining rooms
- Lounge room wrapped in bi-fold doors, allows the outside in
- Stunning Taronga Zoo, Opera House and Harbour Bridge vistas
- Entertaining terrace framed by sandstone colonnades
- Pool, spa, gardens cascade to private pontoon and slipway
- Stone island kitchen, gas cooktop, Gaggenau appliances
- Luxurious main bedroom boasts walk-through to ensuite
- Soaring ceilings, decorative fireplaces punctuate the home
- World class location moments from Mosman Village