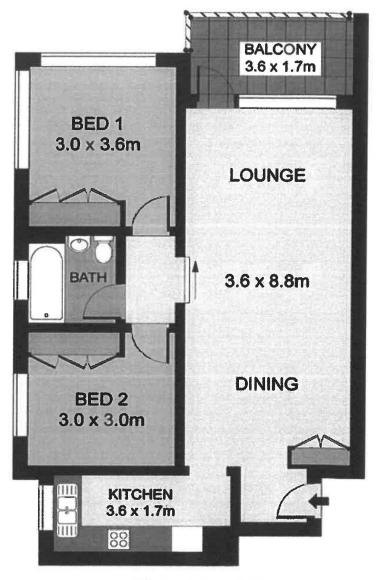

#### **Property Features:**

Arguably the best position in the building —top floor, rear-facing with stunning ocean and harbour views

Light-filled open plan living and dining flowing to a balcony that captures fabulous sunrises

Two generous bedrooms, both with built-ins; master with ocean views

Undercover car space plus secure storage room

Manicured communal gardens reflect the excellent care and maintenance of the complex

Easy access to express city transport, and just a 5-minute stroll downhill to Balmoral Beach or Spit Junction shops