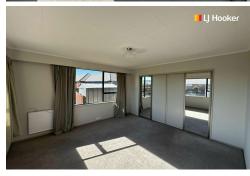

Situated on a corner section and poised to capture the most of all that Mosgiel sun and having great privacy, this tastefully renovated three bedroom home is ready now for its new occupants. A spacious open plan lounge and dining area is sun and light filled and the vaulted ceilings give it an extra feel of space, the kitchen is large and modernised while the dining area opens onto a super sunny deck - perfect for summer entertaining. A new bathrooms continues the modern side of the home and a large single internal access garage means you can get the shopping in with ease!