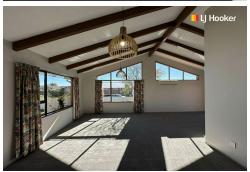

Situated on a corner section and poised to capture the most of all that Mosgiel sun and having great privacy, this tastefully renovated three bedroom home is ready now for its new occupants. A spacious open plan lounge and dining area is sun and light filled and the vaulted ceilings give it an extra feel of space, the kitchen is large and modernised while the dining area opens onto a super sunny deck - perfect for summer entertaining. A new bathrooms continues the modern side of the home and a large single internal access garage means you can get the shopping in with ease!