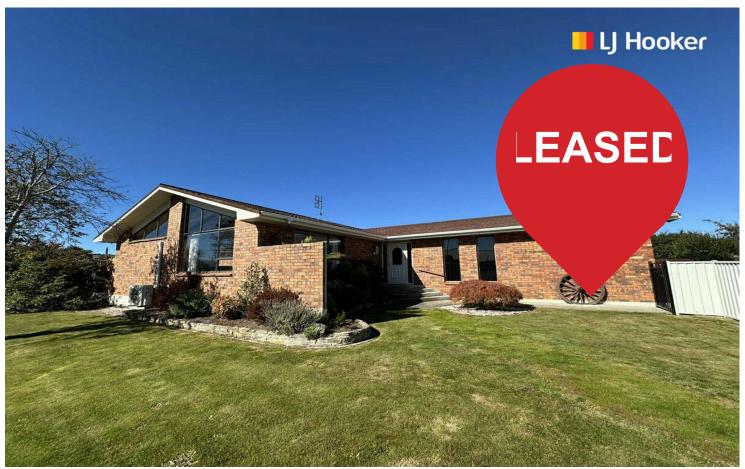

## Mosgiel, 77 High Street

A sunny and renovated home!

TO VIEW THIS PROPERTY: Please register to view by booking in or to register in order to be notified of next the viewing time and day set. Please do this by copying and pasting the link below into your web browser and registering your interest. You can also apply for the property after viewing it here also. <a href="https://apply.tenant.co.nz/6507591">https://apply.tenant.co.nz/6507591</a>

Situated on a corner section and poised to capture the most of all that Mosgiel sun and having great privacy, this tastefully renovated three bedroom home is ready now for its new occupants. A spacious open plan lounge and dining area is sun and light filled and the vaulted ceilings give it an extra feel of space, the kitchen is large and modernised while the dining area opens onto a super sunny deck - perfect for summer entertaining. A new bathrooms continues the modern side of the home and a large single internal access garage means you can get the shopping in with ease!

Outside you will find a super lovely section which is fully fenced and location wise, its is

3 1 1 1

For Lease Please Call

View

ljhooker.co.nz/3PSYGDS

**Contact** 

Nathan Dickson 027 214 7265 nathan@ljhdunedin.co.nz