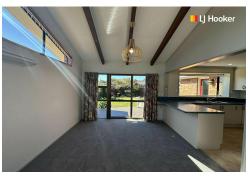

Situated on a corner section and poised to capture the most of all that Mosgiel sun and having great privacy, this tastefully renovated three bedroom home is ready now for its new occupants. A spacious open plan lounge and dining area is sun and light filled and the vaulted ceilings give it an extra feel of space, the kitchen is large and modernised while the dining area opens onto a super sunny deck - perfect for summer entertaining. A new bathrooms continues the modern side of the home and a large single internal access garage means you can get the shopping in with ease!