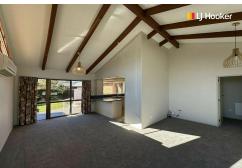

Situated on a corner section and poised to capture the most of all that Mosgiel sun and having great privacy, this tastefully renovated three bedroom home is ready now for its new occupants. A spacious open plan lounge and dining area is sun and light filled and the vaulted ceilings give it an extra feel of space, the kitchen is large and modernised while the dining area opens onto a super sunny deck - perfect for summer entertaining. A new bathrooms continues the modern side of the home and a large single internal access garage means you can get the shopping in with ease!