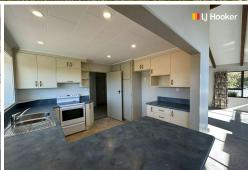

Situated on a corner section and poised to capture the most of all that Mosgiel sun and having great privacy, this tastefully renovated three bedroom home is ready now for its new occupants. A spacious open plan lounge and dining area is sun and light filled and the vaulted ceilings give it an extra feel of space, the kitchen is large and modernised while the dining area opens onto a super sunny deck - perfect for summer entertaining. A new bathrooms continues the modern side of the home and a large single internal access garage means you can get the shopping in with ease!