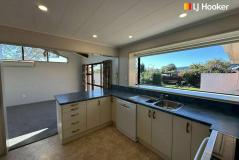

Situated on a corner section and poised to capture the most of all that Mosgiel sun and having great privacy, this tastefully renovated three bedroom home is ready now for its new occupants. A spacious open plan lounge and dining area is sun and light filled and the vaulted ceilings give it an extra feel of space, the kitchen is large and modernised while the dining area opens onto a super sunny deck - perfect for summer entertaining. A new bathrooms continues the modern side of the home and a large single internal access garage means you can get the shopping in with ease!