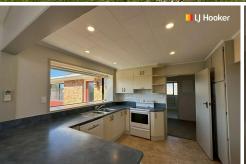

Situated on a corner section and poised to capture the most of all that Mosgiel sun and having great privacy, this tastefully renovated three bedroom home is ready now for its new occupants. A spacious open plan lounge and dining area is sun and light filled and the vaulted ceilings give it an extra feel of space, the kitchen is large and modernised while the dining area opens onto a super sunny deck - perfect for summer entertaining. A new bathrooms continues the modern side of the home and a large single internal access garage means you can get the shopping in with ease!