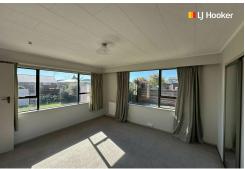

Situated on a corner section and poised to capture the most of all that Mosgiel sun and having great privacy, this tastefully renovated three bedroom home is ready now for its new occupants. A spacious open plan lounge and dining area is sun and light filled and the vaulted ceilings give it an extra feel of space, the kitchen is large and modernised while the dining area opens onto a super sunny deck - perfect for summer entertaining. A new bathrooms continues the modern side of the home and a large single internal access garage means you can get the shopping in with ease!