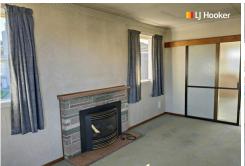

## Mosgiel, 13 Duff Place

Hard to look past !!

TO VIEW: Please register in Trademe for the set viewing time and day.

Ready for you to move into is this solid three bedroom brick bungalow. The lounge is separated from the kitchen/dining area with a glass ranch slider - which can easily be left open to give you more space. The lounge is heated by a gas Rinnai fire and the heating is complemented by a floor mounted Mitsubishi Heat pump in the hallway.