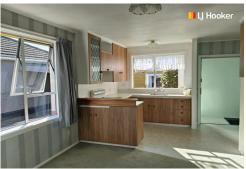

## Mosgiel, 13 Duff Place

Hard to look past !!

TO VIEW: Please register in Trademe for the set viewing time and day.

Ready for you to move into is this solid three bedroom brick bungalow. The lounge is separated from the kitchen/dining area with a glass ranch slider - which can easily be left open to give you more space. The lounge is heated by a gas Rinnai fire and the heating is complemented by a floor mounted Mitsubishi Heat pump in the hallway.