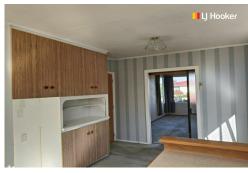

## Mosgiel, 13 Duff Place

Hard to look past !!

TO VIEW: Please register in Trademe for the set viewing time and day.

Ready for you to move into is this solid three bedroom brick bungalow. The lounge is separated from the kitchen/dining area with a glass ranch slider - which can easily be left open to give you more space. The lounge is heated by a gas Rinnai fire and the heating is complemented by a floor mounted Mitsubishi Heat pump in the hallway.

All three bedrooms have built in wardrobes. The bathroom has a shower over the bath, with the toilet and laundry both being separate. Vehicle parking is a single car garage and further off street parking is in front of the garage.