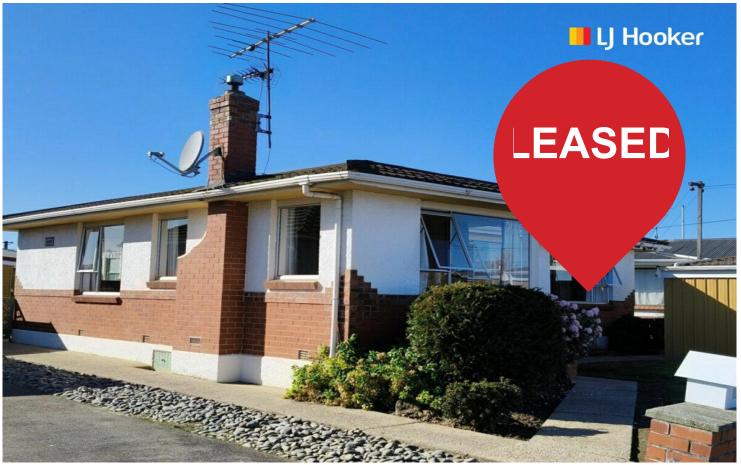

## Mosgiel, 13 Duff Place

Hard to look past !!

TO VIEW: Please register in Trademe for the set viewing time and day.

Ready for you to move into is this solid three bedroom brick bungalow. The lounge is separated from the kitchen/dining area with a glass ranch slider - which can easily be left open to give you more space. The lounge is heated by a gas Rinnai fire and the heating is complemented by a floor mounted Mitsubishi Heat pump in the hallway.

All three bedrooms have built in wardrobes. The bathroom has a shower over the bath, with the toilet and laundry both being separate. Vehicle parking is a single car garage and further off street parking is in front of the garage.

The back yard is fully fenced with an easy care lawn and paved area.

There's plenty of space for your tools and toys - along with the garage in the front yard, the

For Lease Please Call

View

ljhooker.co.nz/3NN0GDS