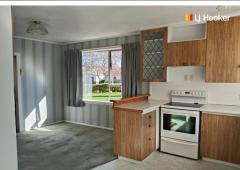

## Mosgiel, 13 Duff Place

Hard to look past !!

TO VIEW: Please register in Trademe for the set viewing time and day.

Ready for you to move into is this solid three bedroom brick bungalow. The lounge is separated from the kitchen/dining area with a glass ranch slider - which can easily be left open to give you more space. The lounge is heated by a gas Rinnai fire and the heating is complemented by a floor mounted Mitsubishi Heat pump in the hallway.