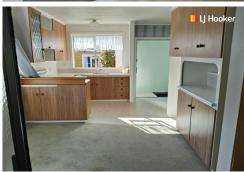

## Mosgiel, 13 Duff Place

Hard to look past !!

TO VIEW: Please register in Trademe for the set viewing time and day.

Ready for you to move into is this solid three bedroom brick bungalow. The lounge is separated from the kitchen/dining area with a glass ranch slider - which can easily be left open to give you more space. The lounge is heated by a gas Rinnai fire and the heating is complemented by a floor mounted Mitsubishi Heat pump in the hallway.