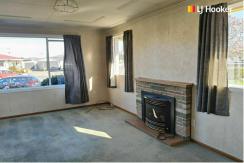

## Mosgiel, 13 Duff Place

Hard to look past !!

TO VIEW: Please register in Trademe for the set viewing time and day.

Ready for you to move into is this solid three bedroom brick bungalow. The lounge is separated from the kitchen/dining area with a glass ranch slider - which can easily be left open to give you more space. The lounge is heated by a gas Rinnai fire and the heating is complemented by a floor mounted Mitsubishi Heat pump in the hallway.