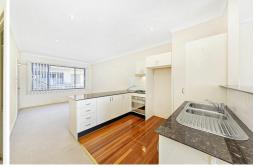

- \* Two bedrooms with built in robes, main with ensuite and air conditioning.
- \* Spacious open plan living with air con leads to balcony with water views.
- \* Granite kitchen with gas cooking, stainless steel appliances and dishwasher.
- \* Sleek bathrooms with quality fittings, internal laundry, ample storage.
- \* Security building with intercom access, secure lock up garage.
- \* Freshly painted and brand-new carpets throughout.