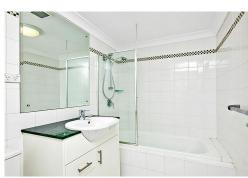

- \* Two bedrooms with built in robes, main with ensuite and air conditioning.
- \* Spacious open plan living with air con leads to balcony with water views.
- \* Granite kitchen with gas cooking, stainless steel appliances and dishwasher.
- \* Sleek bathrooms with quality fittings, internal laundry, ample storage.
- \* Security building with intercom access, secure lock up garage.
- \* Freshly painted and brand-new carpets throughout.