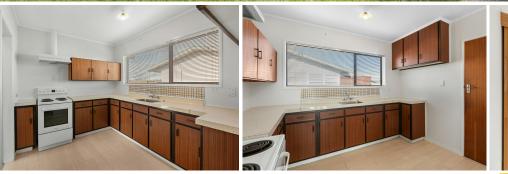

## Morrinsville, 7A Moana Place Move in to Moana Place

Two-bedroom unit for rent: features a spacious open-plan living area that seamlessly connects to the kitchen and a sunny conservatory.

The unit includes two bedrooms, a newly renovated bathroom with a bathtub, a separate toilet, and a separate laundry room. It also offers a single garage with internal access and a low-maintenance yard.