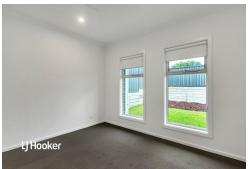

# Features include:

- -Three large bedrooms.
- -Master Bedroom with ensuite and built-in wardrobe.
- -Large open plan kitchen with stainless steel appliances, dishwasher and gas stove.
- -Large lounge room overlooking the backyard.
- -Ducted air-conditioning throughout.
- -Security alarm system.
- -Floating timber floorboards throughout.
- -Single garage with remote control door.
- -Low maintenance backyard.