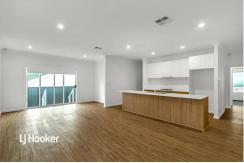

# Features include:

- -Three large bedrooms.
- -Master Bedroom with ensuite and built-in wardrobe.
- -Large open plan kitchen with stainless steel appliances, dishwasher and gas stove.
- -Large lounge room overlooking the backyard.
- -Ducted air-conditioning throughout.
- -Security alarm system.
- -Floating timber floorboards throughout.
- -Single garage with remote control door.
- -Low maintenance backyard.