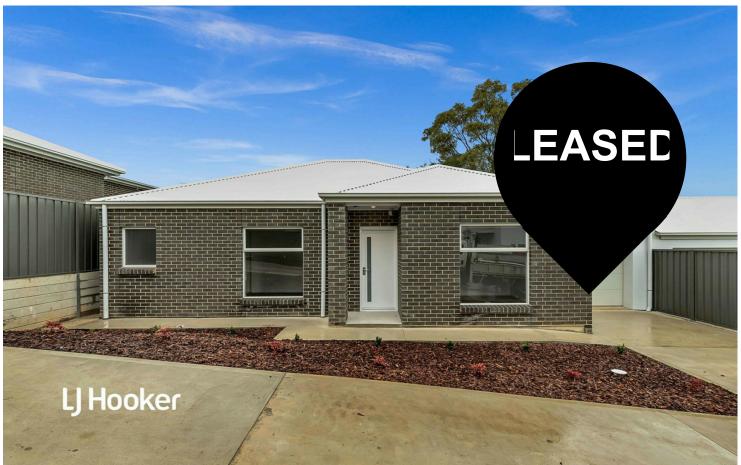

# Morphett Vale, 2/185A States Road

# LOW MAINTENANCE THREE BEDROOM HOME

# Features include:

- -Three large bedrooms.
- -Master Bedroom with ensuite and built-in wardrobe.
- -Large open plan kitchen with stainless steel appliances, dishwasher and gas stove.
- -Large lounge room overlooking the backyard.
- -Ducted air-conditioning throughout.
- -Security alarm system.
- -Floating timber floorboards throughout.
- -Single garage with remote control door.
- -Low maintenance backyard.

This property will not last long so book in for an open inspection fast!

12 Month Lease