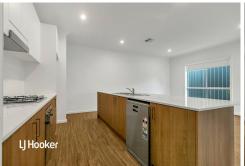

# Features include:

- -Three large bedrooms.
- -Master Bedroom with ensuite and built-in wardrobe.
- -Large open plan kitchen with stainless steel appliances, dishwasher and gas stove.
- -Large lounge room overlooking the backyard.
- -Ducted air-conditioning throughout.
- -Security alarm system.
- -Floating timber floorboards throughout.
- -Single garage with remote control door.
- -Low maintenance backyard.