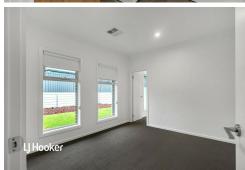

# Features include:

- -Three large bedrooms.
- -Master Bedroom with ensuite and built-in wardrobe.
- -Large open plan kitchen with stainless steel appliances, dishwasher and gas stove.
- -Large lounge room overlooking the backyard.
- -Ducted air-conditioning throughout.
- -Security alarm system.
- -Floating timber floorboards throughout.
- -Single garage with remote control door.
- -Low maintenance backyard.