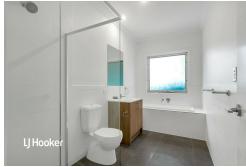

# Features include:

- -Three large bedrooms.
- -Master Bedroom with ensuite and built-in wardrobe.
- -Large open plan kitchen with stainless steel appliances, dishwasher and gas stove.
- -Large lounge room overlooking the backyard.
- -Ducted air-conditioning throughout.
- -Security alarm system.
- -Floating timber floorboards throughout.
- -Single garage with remote control door.
- -Low maintenance backyard.