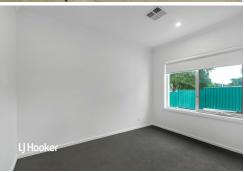

# Features include:

- -Three large bedrooms.
- -Master Bedroom with ensuite and built-in wardrobe.
- -Large open plan kitchen with stainless steel appliances, dishwasher and gas stove.
- -Large lounge room overlooking the backyard.
- -Ducted air-conditioning throughout.
- -Security alarm system.
- -Floating timber floorboards throughout.
- -Single garage with remote control door.
- -Low maintenance backyard.