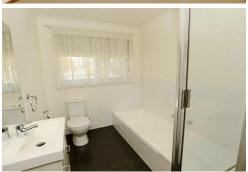

#### Features:

- Spacious light filled lounge room
- Modern open plan Kitchen/meals area
- 2 Bedrooms
- Bathroom with separate shower and bath
- Ducted evaporative cooling, heating air-conditioner.
- Large back yard with storage shed