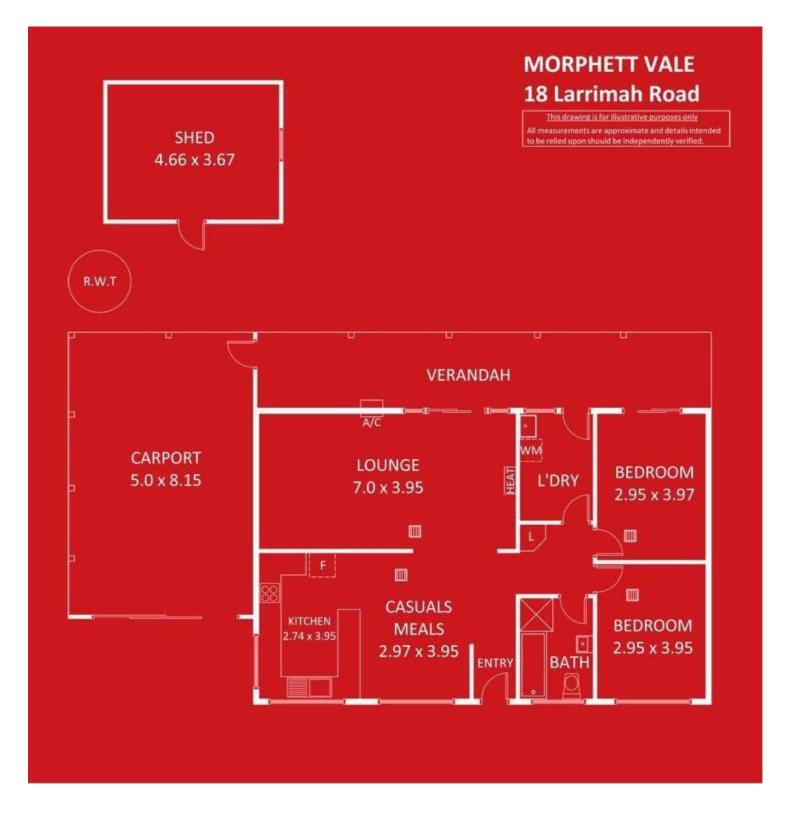

#### Features:

- Spacious light filled lounge room
- Modern open plan Kitchen/meals area
- 2 Bedrooms
- Bathroom with separate shower and bath
- Ducted evaporative cooling, heating air-conditioner.
- Large back yard with storage shed