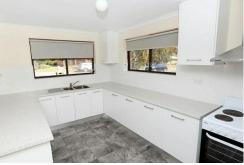

#### Features:

- Spacious light filled lounge room
- Modern open plan Kitchen/meals area
- 2 Bedrooms
- Bathroom with separate shower and bath
- Ducted evaporative cooling, heating air-conditioner.
- Large back yard with storage shed