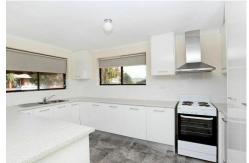

#### Features:

- Spacious light filled lounge room
- Modern open plan Kitchen/meals area
- 2 Bedrooms
- Bathroom with separate shower and bath
- Ducted evaporative cooling, heating air-conditioner.
- Large back yard with storage shed