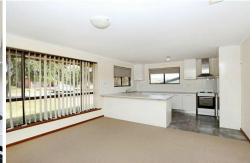

#### Features:

- Spacious light filled lounge room
- Modern open plan Kitchen/meals area
- 2 Bedrooms
- Bathroom with separate shower and bath
- Ducted evaporative cooling, heating air-conditioner.
- Large back yard with storage shed