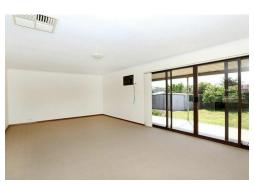

#### Features:

- Spacious light filled lounge room
- Modern open plan Kitchen/meals area
- 2 Bedrooms
- Bathroom with separate shower and bath
- Ducted evaporative cooling, heating air-conditioner.
- Large back yard with storage shed