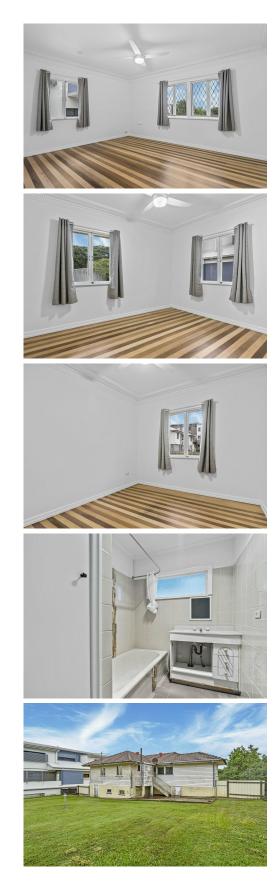

There are 3 bedrooms on offer, all with ceiling fans, the 3rd bedroom has a built-in wardrobe. The hall also has 2 sets of built-in cupboards to cater to your storage needs. A bathroom services the home, complete with a shower over bath and a linen cupboard to the side. The separate toilet is located off the back of the kitchen.

- 3 bedrooms with ceiling fans, the 3rd bedroom has a built-in wardrobe
- 2 sets of linen cupboards in the hallway
- Bathroom with shower over bath & a linen cupboard to the side
- The separate toilet off the back of the kitchen
- Secure storage and workshop space downstairs
- Secure parking for 1 car (low clearance) & parking in driveway
- Just 7kms to the Brisbane CBD