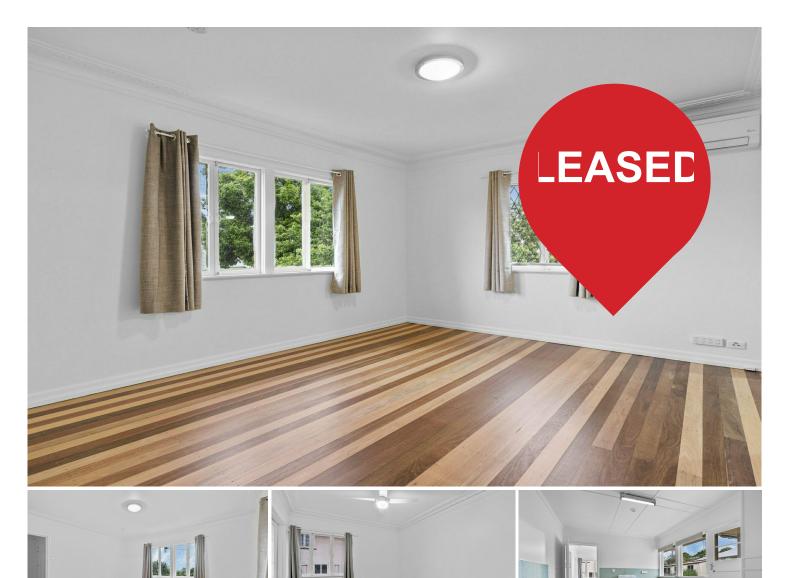

# Moorooka, 35 Mayfield Road CONVENIENCE ON MAYFIELD

Conveniently located in heart of Moorooka, 35 Mayfield offers a comfortable lifestyle with close proximity to public transport and the CBD.

At the front of the home is an uncovered patio with city views. Inside, the separate living and dining spaces are well-sized and serviced by an air-conditioner for comfort year-round. The functional kitchen overlooks the fully fenced back yard and offers ample bench and cupboard space for the cook of the home to enjoy, in addition to an upright oven.

Features of 35 Mayfield Road at a glance:

- Front patio with city views
- Separate and air-conditioned living & dining spaces

- Functional kitchen overlooking the fully fenced back yard, with ample bench and cupboard space for the cook of the home to enjoy, in addition to an upright oven.