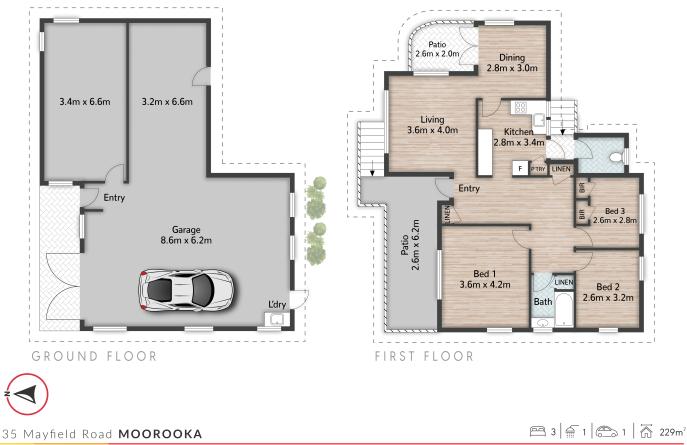

## More About this Property

| Property ID   | 1EMVH31                                                                                     |
|---------------|---------------------------------------------------------------------------------------------|
| Property Type | House                                                                                       |
| Land Area     | 615 sqm                                                                                     |
| Including     | Air Conditioning<br>Toilets (1)<br>Balcony<br>Floorboards<br>Built-in-Robes<br>Fully Fenced |

All dimensions are approximate; they are subject to errors and inaccuracies and no liability will be accepted. Plans are shown for marketing purposes only.

LJ Hooker Annerley | Yeronga | Salisbury (07) 3848 7369