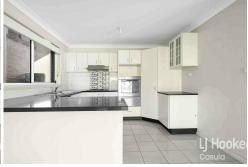

## Large Modern Home

Spacious living zones & outdoor entertaining areas for a family to enjoy!

With features including:

- 5 spacious bedrooms
- Main including en-suite, walk in robe & balcony
- Open lounge & dining area
- Formal lounge
- Good size kitchen with dishwasher
- Large pergola area for entertainment with large backyard
- Ducted air & ducted vacuum
- Timber flooring downstairs & carpet upstairs