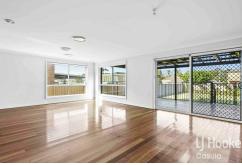

## Large Modern Home

Spacious living zones & outdoor entertaining areas for a family to enjoy!

With features including:

- 5 spacious bedrooms
- Main including en-suite, walk in robe & balcony
- Open lounge & dining area
- Formal lounge
- Good size kitchen with dishwasher
- Large pergola area for entertainment with large backyard
- Ducted air & ducted vacuum
- Timber flooring downstairs & carpet upstairs