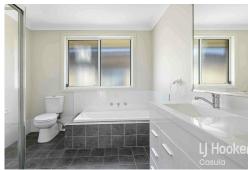

## Large Modern Home

Spacious living zones & outdoor entertaining areas for a family to enjoy!

With features including:

- 5 spacious bedrooms
- Main including en-suite, walk in robe & balcony
- Open lounge & dining area
- Formal lounge
- Good size kitchen with dishwasher
- Large pergola area for entertainment with large backyard
- Ducted air & ducted vacuum
- Timber flooring downstairs & carpet upstairs