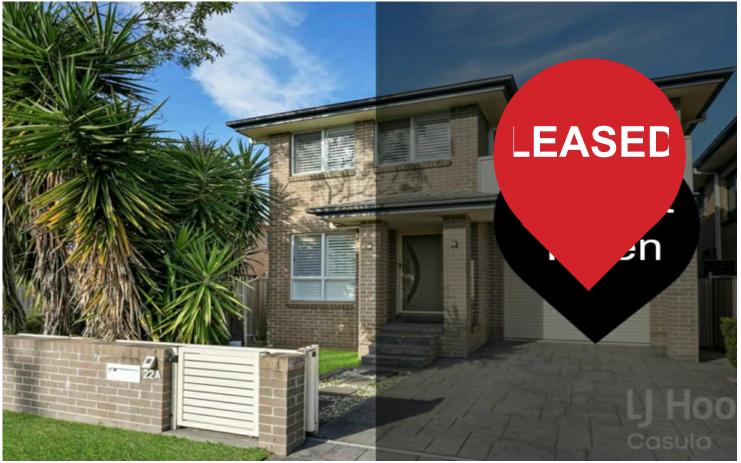

## Moorebank, 22A Cooper Avenue

## Large Modern Home

Spacious living zones & outdoor entertaining areas for a family to enjoy!

With features including:

- 5 spacious bedrooms
- Main including en-suite, walk in robe & balcony
- Open lounge & dining area
- Formal lounge
- Good size kitchen with dishwasher
- Large pergola area for entertainment with large backyard
- Ducted air & ducted vacuum
- Timber flooring downstairs & carpet upstairs

## For Lease

Please Call