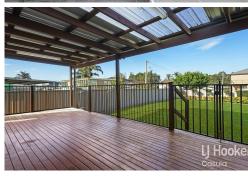

## Large Modern Home

Spacious living zones & outdoor entertaining areas for a family to enjoy!

With features including:

- 5 spacious bedrooms
- Main including en-suite, walk in robe & balcony
- Open lounge & dining area
- Formal lounge
- Good size kitchen with dishwasher
- Large pergola area for entertainment with large backyard
- Ducted air & ducted vacuum
- Timber flooring downstairs & carpet upstairs