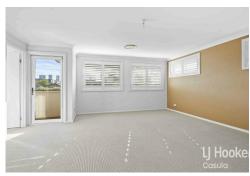

## Large Modern Home

Spacious living zones & outdoor entertaining areas for a family to enjoy!

With features including:

- 5 spacious bedrooms
- Main including en-suite, walk in robe & balcony
- Open lounge & dining area
- Formal lounge
- Good size kitchen with dishwasher
- Large pergola area for entertainment with large backyard
- Ducted air & ducted vacuum
- Timber flooring downstairs & carpet upstairs