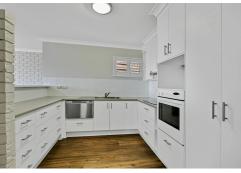

Features:

- \* Open plan living with low maintenance timber look floor
- \* Refurbished kitchen with dishwasher drawer
- \* Private undercover balcony accessible from Bed 1 also
- \* Split system air conditioning
- \* Plantation shutters feature throughout
- \* Ceiling fans throughout
- \* Single lock up garage