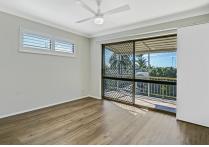

Features:

- \* Open plan living with low maintenance timber look floor
- \* Refurbished kitchen with dishwasher drawer
- \* Private undercover balcony accessible from Bed 1 also
- \* Split system air conditioning
- \* Plantation shutters feature throughout
- \* Ceiling fans throughout
- \* Single lock up garage