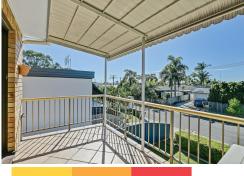

Features:

- \* Open plan living with low maintenance timber look floor
- \* Refurbished kitchen with dishwasher drawer
- \* Private undercover balcony accessible from Bed 1 also
- \* Split system air conditioning
- \* Plantation shutters feature throughout
- \* Ceiling fans throughout
- \* Single lock up garage