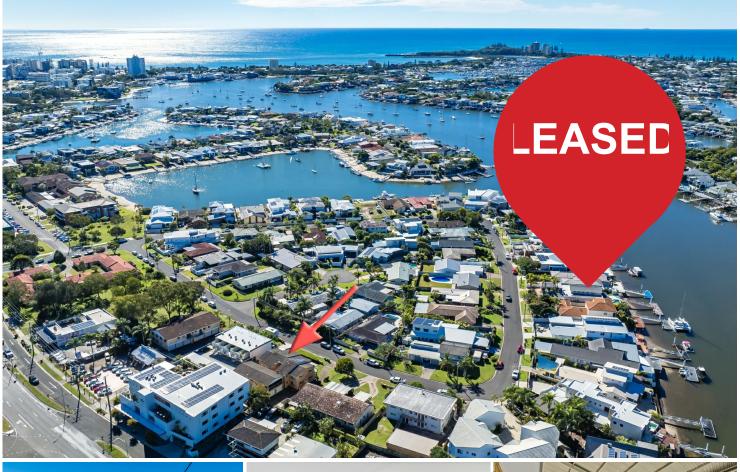

## **Mooloolaba, 4/63 Neerim Drive** Renovated and ready to move into !

This renovated unit is located in a quiet street in Mooloolaba, with Neerim Park just down the road and an easy walk to the beach and all the dining and shopping that Mooloolaba has to offer , with the river at the end of the street.