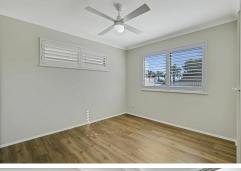

Features:

- \* Open plan living with low maintenance timber look floor
- \* Refurbished kitchen with dishwasher drawer
- \* Private undercover balcony accessible from Bed 1 also
- \* Split system air conditioning
- \* Plantation shutters feature throughout
- \* Ceiling fans throughout
- \* Single lock up garage