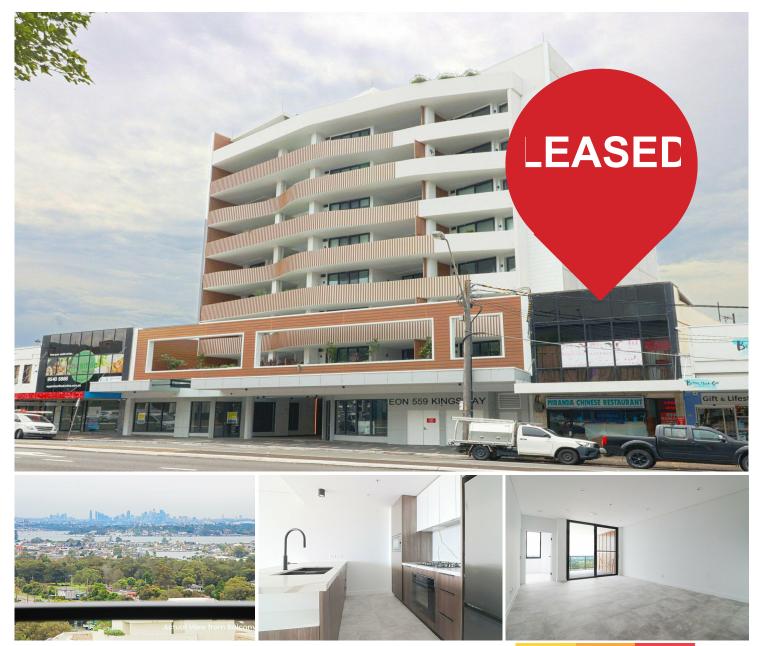

## Miranda, 602/559 Kingsway Level 6 with expansive northerly views

Offering a lifestyle of ultimate convenience, perched high on level 6 of this modern prized development situated just opposite Westfield Miranda and 270m to Miranda Train Station.

- Stunning expansive views across to the Sydney CBD
- Brand new apartment with quality fixtures including high-spec Fisher & Paykel fridge,
- washing machine, dryer and dishwasher
- Stunning Island Kitchen with all the luxuries
- Main bedroom includes ensuite bathroom; both bedrooms with built-in robes
- Internal laundry with appliances
- Double side-by-side parking within secure basement, 3sqm lockable storage cage

A quality apartment with a breathtaking outlook and all the conveniences at your doorstep.

For further details or to arrange an inspection please contact LJ Hooker on 9597 6144.

LJ Hooker Rockdale (02) 9597 6144