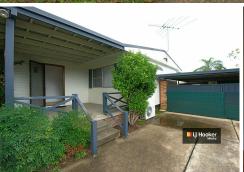

Property Features:

- + 2 spacious bedrooms, both with built-in wardrobes
- + Generous lounge area and separate dining space
- + Well-appointed kitchen with gas cooking
- + Reverse cycle air conditioning in the lounge and ceiling fans throughout
- + Outdoor entertainment area perfect for gatherings
- + Carport to fit few cars or boat
- + Huge tool shed ideal for storage or hobbies
- + Conveniently located close to schools, shops, and public transport