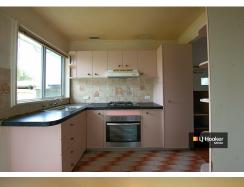

Property Features:

- + 2 spacious bedrooms, both with built-in wardrobes
- + Generous lounge area and separate dining space
- + Well-appointed kitchen with gas cooking
- + Reverse cycle air conditioning in the lounge and ceiling fans throughout
- + Outdoor entertainment area perfect for gatherings
- + Carport to fit few cars or boat
- + Huge tool shed ideal for storage or hobbies
- + Conveniently located close to schools, shops, and public transport