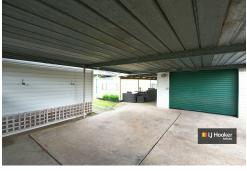

Property Features:

- + 2 spacious bedrooms, both with built-in wardrobes
- + Generous lounge area and separate dining space
- + Well-appointed kitchen with gas cooking
- + Reverse cycle air conditioning in the lounge and ceiling fans throughout
- + Outdoor entertainment area perfect for gatherings
- + Carport to fit few cars or boat
- + Huge tool shed ideal for storage or hobbies
- + Conveniently located close to schools, shops, and public transport