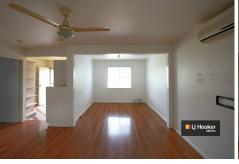

Property Features:

- + 2 spacious bedrooms, both with built-in wardrobes
- + Generous lounge area and separate dining space
- + Well-appointed kitchen with gas cooking
- + Reverse cycle air conditioning in the lounge and ceiling fans throughout
- + Outdoor entertainment area perfect for gatherings
- + Carport to fit few cars or boat
- + Huge tool shed ideal for storage or hobbies
- + Conveniently located close to schools, shops, and public transport