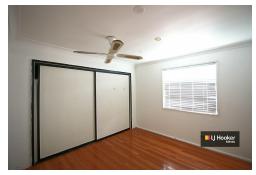

Property Features:

- + 2 spacious bedrooms, both with built-in wardrobes
- + Generous lounge area and separate dining space
- + Well-appointed kitchen with gas cooking
- + Reverse cycle air conditioning in the lounge and ceiling fans throughout
- + Outdoor entertainment area perfect for gatherings
- + Carport to fit few cars or boat
- + Huge tool shed ideal for storage or hobbies
- + Conveniently located close to schools, shops, and public transport