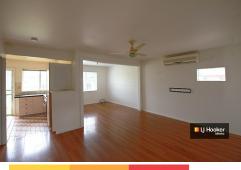

Property Features:

- + 2 spacious bedrooms, both with built-in wardrobes
- + Generous lounge area and separate dining space
- + Well-appointed kitchen with gas cooking
- + Reverse cycle air conditioning in the lounge and ceiling fans throughout
- + Outdoor entertainment area perfect for gatherings
- + Carport to fit few cars or boat
- + Huge tool shed ideal for storage or hobbies
- + Conveniently located close to schools, shops, and public transport