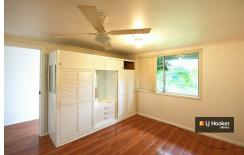

Property Features:

- + 2 spacious bedrooms, both with built-in wardrobes
- + Generous lounge area and separate dining space
- + Well-appointed kitchen with gas cooking
- + Reverse cycle air conditioning in the lounge and ceiling fans throughout
- + Outdoor entertainment area perfect for gatherings
- + Carport to fit few cars or boat
- + Huge tool shed ideal for storage or hobbies
- + Conveniently located close to schools, shops, and public transport