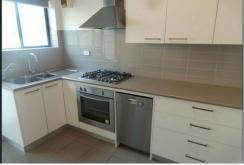

#### Features

- Two bedrooms with built in robes & ceiling fans
- Open living and dining with ceiling fan
- Bathroom with separate shower & bath
- Kitchen with gas cooking
- Private laundry with second toilet