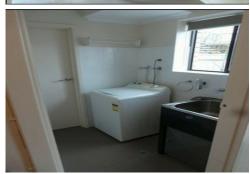

#### Features

- Two bedrooms with built in robes & ceiling fans
- Open living and dining with ceiling fan
- Bathroom with separate shower & bath
- Kitchen with gas cooking
- Private laundry with second toilet