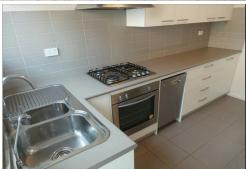

#### Features

- Two bedrooms with built in robes & ceiling fans
- Open living and dining with ceiling fan
- Bathroom with separate shower & bath
- Kitchen with gas cooking
- Private laundry with second toilet