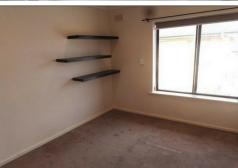

#### Features

- Two bedrooms with built in robes & ceiling fans
- Open living and dining with ceiling fan
- Bathroom with separate shower & bath
- Kitchen with gas cooking
- Private laundry with second toilet