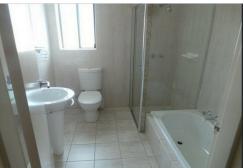

#### Features

- Two bedrooms with built in robes & ceiling fans
- Open living and dining with ceiling fan
- Bathroom with separate shower & bath
- Kitchen with gas cooking
- Private laundry with second toilet