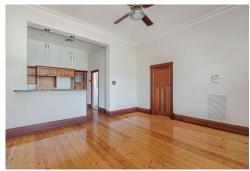

#### Features:

- 2 spacious bedrooms
- Kitchen with gas cooktop and breakfast bar
- Open plan living and dining
- Updated bathroom with separate toilet
- Well-maintained rear yard with garden shed
- Polished floorboards throughout

# Facts:

Photos for display purposes only