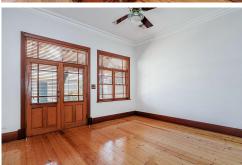

#### Features:

- 2 spacious bedrooms
- Kitchen with gas cooktop and breakfast bar
- Open plan living and dining
- Updated bathroom with separate toilet
- Well-maintained rear yard with garden shed
- Polished floorboards throughout

# Facts:

Photos for display purposes only