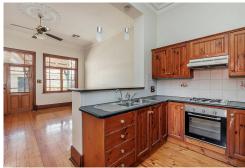

#### Features:

- 2 spacious bedrooms
- Kitchen with gas cooktop and breakfast bar
- Open plan living and dining
- Updated bathroom with separate toilet
- Well-maintained rear yard with garden shed
- Polished floorboards throughout

# Facts:

Photos for display purposes only