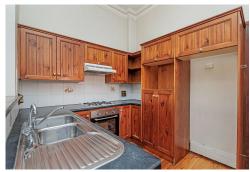

#### Features:

- 2 spacious bedrooms
- Kitchen with gas cooktop and breakfast bar
- Open plan living and dining
- Updated bathroom with separate toilet
- Well-maintained rear yard with garden shed
- Polished floorboards throughout

# Facts:

Photos for display purposes only