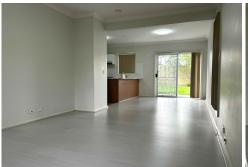

- -Three bedrooms with built in's
- -Main bedroom with walk in robe and ensuite
- -Separate lounge area
- -Kitchen and dining combined
- -Modern kitchen with gas cooking
- -Well sized main bathroom
- -Internal laundry