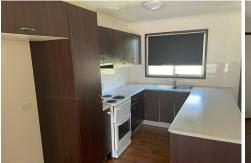

## Spacious Family Home!

This large highset modern family home, with 3 bedrooms upstairs and the 4th downstairs and a bathroom on each level. Upstairs features the kitchen and open plan living/dining area while downstairs has a large storage area and lock up accommodation for two cars. Other features of this home include split system air conditioning, single carport and ceiling fans. Pets will be considered upon application