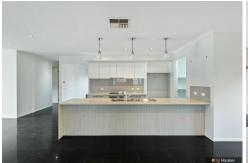

It offers five bedrooms with master having a walk in robe and ensuite with double vanity, four bedrooms having built in robes and are serviced by the main central bathroom with bath.

The open plan area is spacious enough for the whole family with the kitchen being a standout featuring stainless steel appliances including dishwasher, stone benchtops and ample storage space with additional walk in pantry.