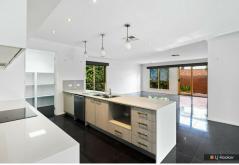

It offers five bedrooms with master having a walk in robe and ensuite with double vanity, four bedrooms having built in robes and are serviced by the main central bathroom with bath.

The open plan area is spacious enough for the whole family with the kitchen being a standout featuring stainless steel appliances including dishwasher, stone benchtops and ample storage space with additional walk in pantry.