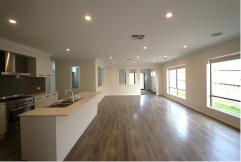

This home has plenty to offer with three living areas as well as a study. The kitchen is the place to make your favourite meals with large stainless steel appliances and ample storage space.

There are four bedrooms with master having a walk in robe and ensuite with double vanity. The three bedrooms come with built in robes and are serviced by the main central bathroom.