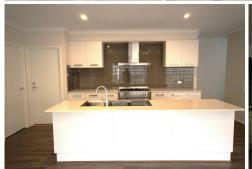

This home has plenty to offer with three living areas as well as a study. The kitchen is the place to make your favourite meals with large stainless steel appliances and ample storage space.

There are four bedrooms with master having a walk in robe and ensuite with double vanity. The three bedrooms come with built in robes and are serviced by the main central bathroom.