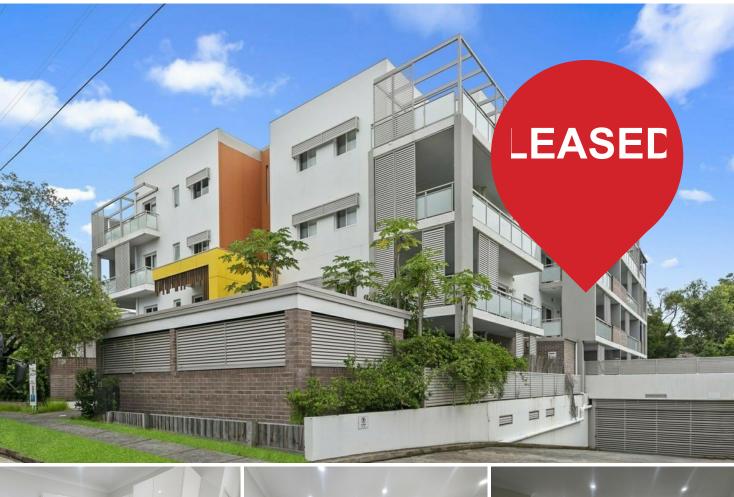

## Merrylands, 25/24 Smythe Street LEASED

- \* 2 bedroom security apartment
- \* Built in wardrobes to both bedrooms
- \* Modern fully tiled bathroom and ensuite
- \* Polyurethane gas kitchen with stone bench tops
- \* Open plan living area with split system air conditioning
- \* Internal laundry with dryer and washing machine
- \* Oversized alfresco entertaining balcony
- \* Security under-cover parking & storage cage
- \* Walk to Merrylands station and shopping centre