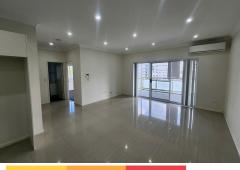

## Merrylands, 25/24 Smythe Street LEASED

- \* 2 bedroom security apartment
- \* Built in wardrobes to both bedrooms
- \* Modern fully tiled bathroom and ensuite
- \* Polyurethane gas kitchen with stone bench tops
- \* Open plan living area with split system air conditioning
- \* Internal laundry with dryer and washing machine
- \* Oversized alfresco entertaining balcony
- \* Security under-cover parking & storage cage
- \* Walk to Merrylands station and shopping centre