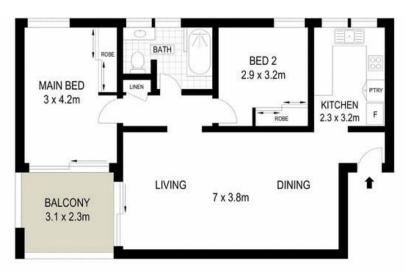

#### Features include:

- Two bedrooms with built-in robes
- Open plan lounge/dining room with air-conditioning
- Updated kitchen with electric cooktop, oven, and ample storage
- Updated neat &tidy bathroom with shower and bath combo
- Covered outdoor balcony for relaxation
- Single lock-up garage
- Close to schools, shops, public transport, and Lingard Private Hospital.
- Sorry no pets.
- Photos not to be relied upon.

# LJ Hooker Maitland (02) 4933 5511

24 Ken Tubman Drive, MAITLAND NSW 2320 maitland.ljhooker.com.au | maitland@ljhooker.com.au

GROUND FLOOR SECOND FLOOR

0 1 2 3 4 5

cale in metres. Indicative only. Dimensions are approximate. All information contained herein is gathered from sources we believe to be reliable. However we cannot guarantee its accuracy and interested persons should rely on their own enquiries