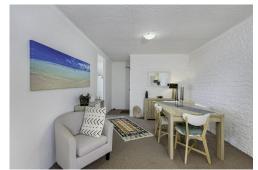

#### Features include:

- Two bedrooms with built-in robes
- Open plan lounge/dining room with air-conditioning
- Updated kitchen with electric cooktop, oven, and ample storage
- Updated neat &tidy bathroom with shower and bath combo
- Covered outdoor balcony for relaxation
- Single lock-up garage
- Close to schools, shops, public transport, and Lingard Private Hospital.
- Sorry no pets.
- Photos not to be relied upon.