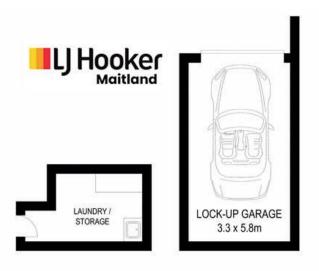

# LJ Hooker Maitland (02) 4933 5511

24 Ken Tubman Drive, MAITLAND NSW 2320 maitland.ljhooker.com.au | maitland@ljhooker.com.au

GROUND FLOOR SECOND FLOOR

0 1 2 3 4 5

cale in metres. Indicative only. Dimensions are approximate. All information contained herein is gathered from sources we believe to be reliable. However we cannot guarantee its accuracy and interested persons should rely on their own enquiries