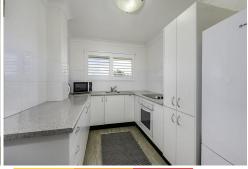

#### Features include:

- Two bedrooms with built-in robes
- Open plan lounge/dining room with air-conditioning
- Updated kitchen with electric cooktop, oven, and ample storage
- Updated neat &tidy bathroom with shower and bath combo
- Covered outdoor balcony for relaxation
- Single lock-up garage
- Close to schools, shops, public transport, and Lingard Private Hospital.
- Sorry no pets.
- Photos not to be relied upon.