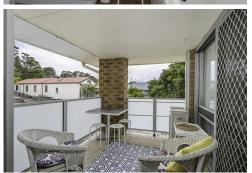

#### Features include:

- Two bedrooms with built-in robes
- Open plan lounge/dining room with air-conditioning
- Updated kitchen with electric cooktop, oven, and ample storage
- Updated neat &tidy bathroom with shower and bath combo
- Covered outdoor balcony for relaxation
- Single lock-up garage
- Close to schools, shops, public transport, and Lingard Private Hospital.
- Sorry no pets.
- Photos not to be relied upon.