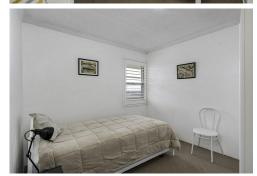

#### Features include:

- Two bedrooms with built-in robes
- Open plan lounge/dining room with air-conditioning
- Updated kitchen with electric cooktop, oven, and ample storage
- Updated neat &tidy bathroom with shower and bath combo
- Covered outdoor balcony for relaxation
- Single lock-up garage
- Close to schools, shops, public transport, and Lingard Private Hospital.
- Sorry no pets.
- Photos not to be relied upon.