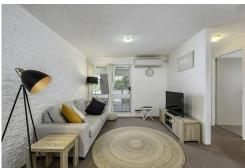

#### Features include:

- Two bedrooms with built-in robes
- Open plan lounge/dining room with air-conditioning
- Updated kitchen with electric cooktop, oven, and ample storage
- Updated neat &tidy bathroom with shower and bath combo
- Covered outdoor balcony for relaxation
- Single lock-up garage
- Close to schools, shops, public transport, and Lingard Private Hospital.
- Sorry no pets.
- Photos not to be relied upon.