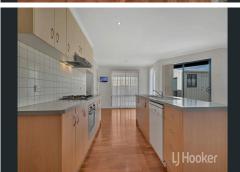

## Featuring:

- Four bedrooms, master with en-suite and walk-in robe
- · Formal lounge area
- · Spacious kitchen with ample storage
- · Dishwasher, gas cook top and gas oven
- Spacious meals area adjoining the kitchen
- · Split system heating and cooling
- · Double car remote garage with internal and rear access
- · Pergola for all weather entertaining
- · Good sized yard area for kids and pets to play
- · Ceiling fans