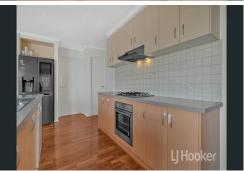

## Featuring:

- Four bedrooms, master with en-suite and walk-in robe
- · Formal lounge area
- · Spacious kitchen with ample storage
- · Dishwasher, gas cook top and gas oven
- Spacious meals area adjoining the kitchen
- · Split system heating and cooling
- · Double car remote garage with internal and rear access
- · Pergola for all weather entertaining
- · Good sized yard area for kids and pets to play
- · Ceiling fans