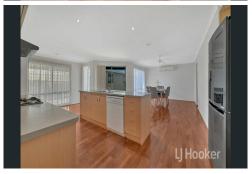

## Featuring:

- Four bedrooms, master with en-suite and walk-in robe
- · Formal lounge area
- · Spacious kitchen with ample storage
- · Dishwasher, gas cook top and gas oven
- Spacious meals area adjoining the kitchen
- · Split system heating and cooling
- · Double car remote garage with internal and rear access
- · Pergola for all weather entertaining
- · Good sized yard area for kids and pets to play
- · Ceiling fans