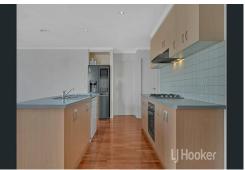

## Featuring:

- Four bedrooms, master with en-suite and walk-in robe
- · Formal lounge area
- · Spacious kitchen with ample storage
- · Dishwasher, gas cook top and gas oven
- Spacious meals area adjoining the kitchen
- · Split system heating and cooling
- · Double car remote garage with internal and rear access
- · Pergola for all weather entertaining
- · Good sized yard area for kids and pets to play
- · Ceiling fans