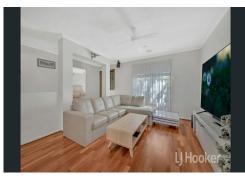

## Featuring:

- Four bedrooms, master with en-suite and walk-in robe
- · Formal lounge area
- · Spacious kitchen with ample storage
- · Dishwasher, gas cook top and gas oven
- Spacious meals area adjoining the kitchen
- · Split system heating and cooling
- · Double car remote garage with internal and rear access
- · Pergola for all weather entertaining
- · Good sized yard area for kids and pets to play
- · Ceiling fans