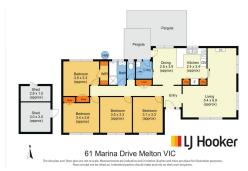

This property is suitable for all. The spacious and practical floor plan is what sets the home apart. Located in the perfect position in Melton Central within walking distance to the High Street Shopping district, bus stops, shops, multiple schools, and more! Sitting on a rectangle allotment of 587sqm approx.