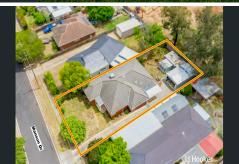

## Melton South, 38 Manson Drive

Ready to Move In .....

This well maintained, three-bedroom home sitting on a generous rectangular block in the heart of Melton South. Zoned within the sought after RGZ1. Walking distance to Melton South Train Station, Shops, Public Transport, Schools, and more! Plenty of parks and open land within walking distance of the house for kids to play. Creek and walking trail just across the gate.

| Property ID   | 2QCHXV       |
|---------------|--------------|
| Property Type | House        |
| Land Area     | 583.4534 sqm |