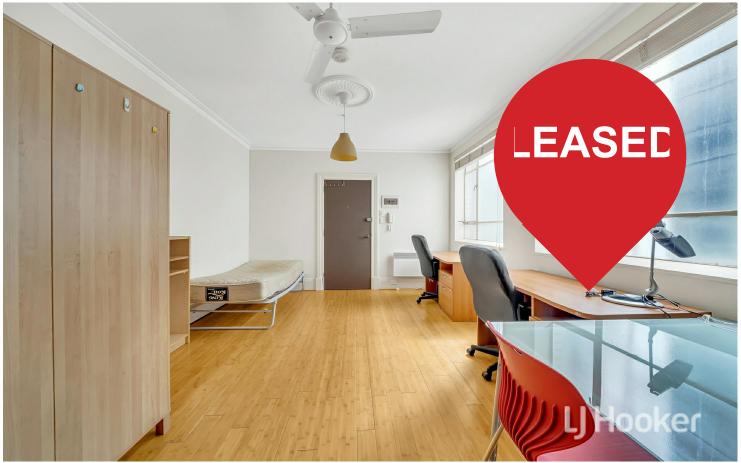

# Melbourne, 206/445 Elizabeth Street

Fully Furnished Lovely Apartment for Lease!

\*Please be aware that there are multiple units available, and the prices and photos may vary for each specific unit.

#### Features:

- Waterbill included
- Fully Furnished
- Timber flooring throughout
- Sleek bathroom with shower
- Electric cooking facilities and fridge
- Security building entrance

All within walking distance to Universities, Trams, Shops, Supermarkets, Cafes and Restaurants. It just closes to everything you are looking for!

## **More About this Property**

Property ID MVDHC2
Property Type Studio