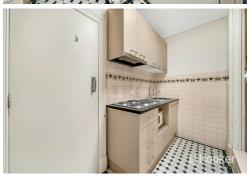

#### Features:

- Waterbill included
- Fully Furnished
- Timber flooring throughout
- Sleek bathroom with shower
- Electric cooking facilities and fridge
- Security building entrance

All within walking distance to Universities, Trams, Shops, Supermarkets, Cafes and Restaurants. It just closes to everything you are looking for!