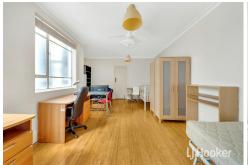

# Melbourne, 206/445 Elizabeth Street

Fully Furnished Lovely Apartment for Lease!

\*Please be aware that there are multiple units available, and the prices and photos may vary for each specific unit.

#### Features:

- Waterbill included
- Fully Furnished
- Timber flooring throughout
- Sleek bathroom with shower
- Electric cooking facilities and fridge
- Security building entrance

All within walking distance to Universities, Trams, Shops, Supermarkets, Cafes and Restaurants. It just closes to everything you are looking for!

## **More About this Property**

Property ID MVDHC2
Property Type Studio