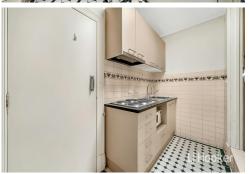

## Features:

- Waterbill included
- Fully Furnished
- Timber flooring throughout
- Sleek bathroom with shower
- Electric cooking facilities and fridge
- Security building entrance

All within walking distance to Universities, Trams, Shops, Supermarkets, Cafes and Restaurants. It just closes to everything you are looking for!