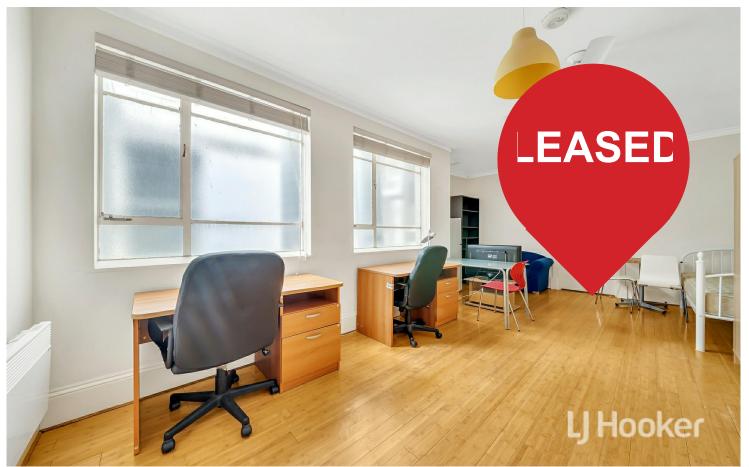

## Melbourne, G4/445 Elizabeth Street

Fully Furnished Lovely 3 Bedroom Apartment - Available for Lease!

\*Please be aware that there are multiple units available, and the prices and photos may vary for each specific unit.

## Features:

- Waterbill included
- Fully Furnished
- Timber flooring throughout
- Sleek bathroom with shower
- Electric cooking facilities and fridge
- Security building entrance

All within walking distance to Universities, Trams, Shops, Supermarkets, Cafes and Restaurants. It just closes to everything you are looking for!