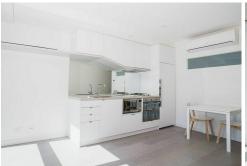

This beautiful designer apartment boasts an open planed kitchen featuring stone bench top, stainless steel appliances including SMEG branded: gas cook top, oven, dishwasher, microwave, and abundance of pantry and work spaces.