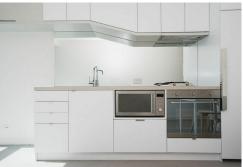

This beautiful designer apartment boasts an open planed kitchen featuring stone bench top, stainless steel appliances including SMEG branded: gas cook top, oven, dishwasher, microwave, and abundance of pantry and work spaces.