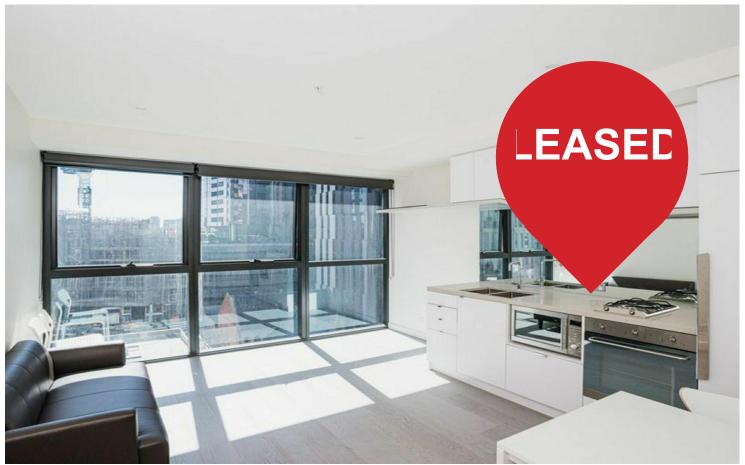

This beautiful designer apartment boasts an open planed kitchen featuring stone bench top, stainless steel appliances including SMEG branded: gas cook top, oven, dishwasher, microwave, and abundance of pantry and work spaces.

LJ Hooker City Residential (03) 9600 2166

Reverse cycle split system heating and cooling Timber floors Windable windows in the bedroom and living area Storage cage

Furniture provided: double beds and mattress, 2 seat coach, dinning table with chairs