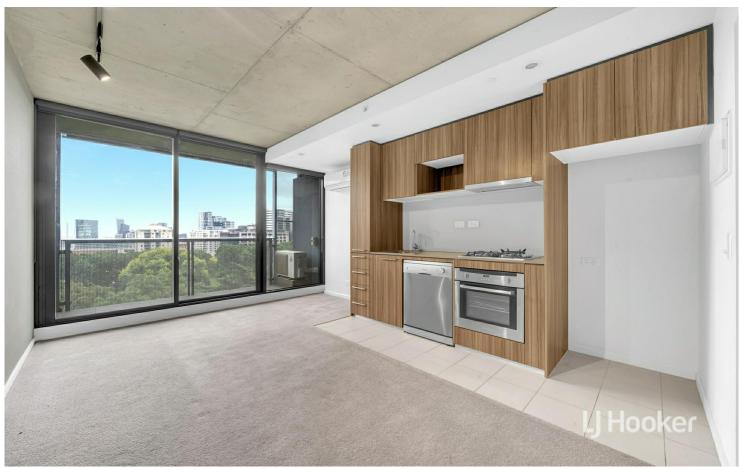

# Melbourne, 716/17 Singers Lane

1-Bedroom and 1-Bathroom Apartment with Great View for Lease!

\*Fully Furnished Option is Available at Extra Cost

LJ Hooker is proud to offer this stunning apartment, delivering an aspirational urban environment of absolute quality. This extraordinary apartment comes with a fantastic view, offers 1 bedroom and comprises of all the needs of modern inner-city living - modern kitchen with stainless steel appliances (gas cooktop, dishwasher and oven).

### View

By Appointment

Features include:

LJ Hooker City Residential (03) 9600 2166

- \*Open living and dining area
- \*European kitchen
- \*Stylish laundry
- \*Split system cooling/heating throughout the unit
- \*NBN ready